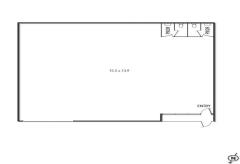

## **Great Entry Level Warehouse**

Get a head start in this versatile entry level warehouse. Offered with flexible terms, this property offers great access to the Eastern suburb's major arterials along with space that newer developments simply cannot match. Open floor plan equals maximum flexibility. Zoned Industrial 1 and suitable for a variety of uses (STCA).

• Flexible leasing terms • Building area | 214m2 approximately • Zoning | Industrial 1 Industrial FOR LEASE

214sqm

Cameron Barber 0431 176 786 cameron.barber@raywhite.com