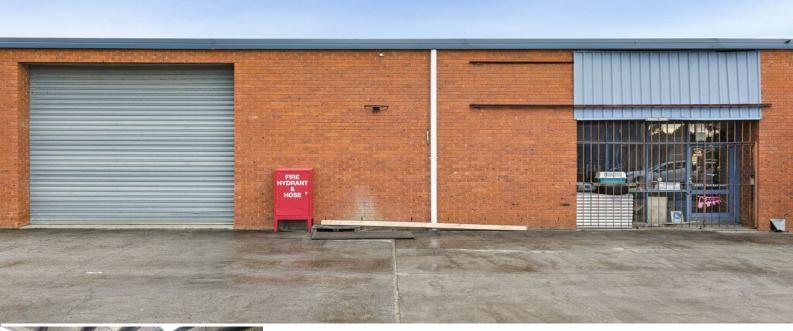

## **Great Entry Level Warehouse**

Get a head start in this versatile entry level warehouse. Offered with flexible terms, this property offers great access to the Eastern suburb's major arterials along with space that newer developments simply cannot match. Open floor plan equals maximum flexibility. Zoned Industrial 1 and suitable for a variety of uses (STCA).

• Flexible leasing terms • Building area | 214m2 approximately • Zoning | Industrial 1 Industrial FOR LEASE

214sqm

Cameron Barber 0431 176 786 cameron.barber@raywhite.com