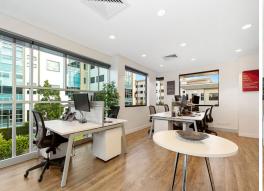

## Exceptional large private office with bespoke fit-out.

This truly unique office featuring a personalised fit-out with its own manager's suite, meeting room and kitchen could be your new office!

Finished to a high-standard throughout, this versatile space would suit a wide range of businesses and benefits from being located within an operating serviced office centre.

With an onsite caf? and over 200 basement car parks available as well as free on grade parking, it is the ideal location for your next office. Enquire today!

All Corporate House offices include:

- Unlimited fast fibre