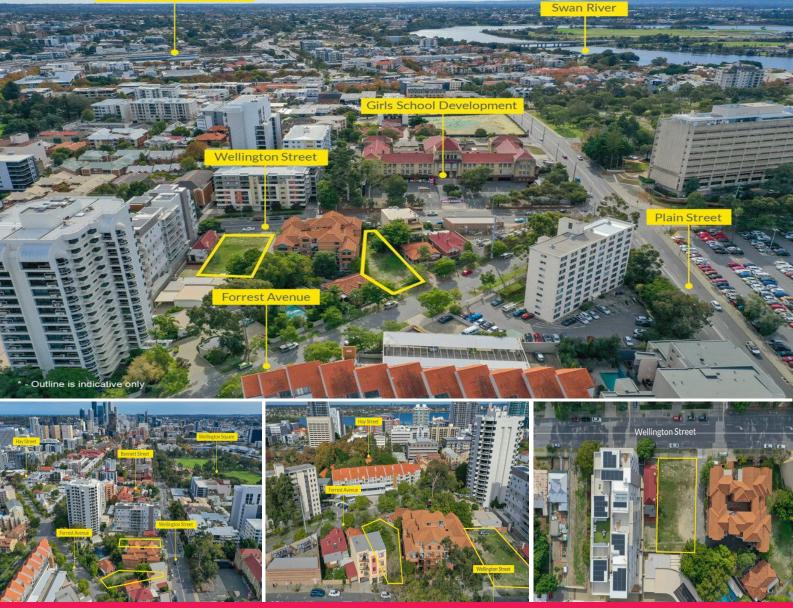

## 670 Forrest Avenue & 29 Wellington Street, East Perth WA

## Prime East Perth Development Sites - Under Instructions from the Mortgagee

A rare opportunity to purchase two development sites in East Perth which are being sold individually or together by Expressions of Interest.

57 Forrest Avenue

- 589sqm\*
- Plot ratio 3:1
- 21m 29m maximum building height
- 2 Street frontages to both Forrest Avenue & Wellington Street
- Previous Development Approvals

Both lots are located in Precinct 14 - Goder