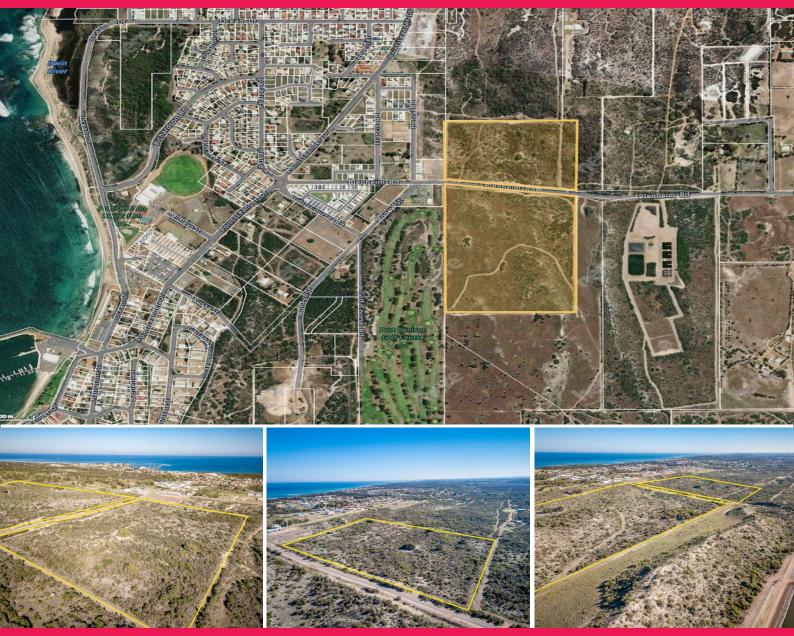

## Special Rural Subdivision in the most Beautiful Regional Town

Ray White is pleased to present Lots 4 & 1261 Blenheim Road for sale. A rare opportunity to acquire a significant parcel of land in the heart of Dongara, a charming village at the mouth of the Irwin River.

The impressive 39.79 ha site has huge development potential for special rural estate with lapsed approvals for a 26 lot subdivision.

Situated alongside the Dongara golf course and hospital with only a 4 hour drive from Perth and 45 minutes to Geraldton this is the Post Covid-19 escape everyone wants and the beach is only 2km away.