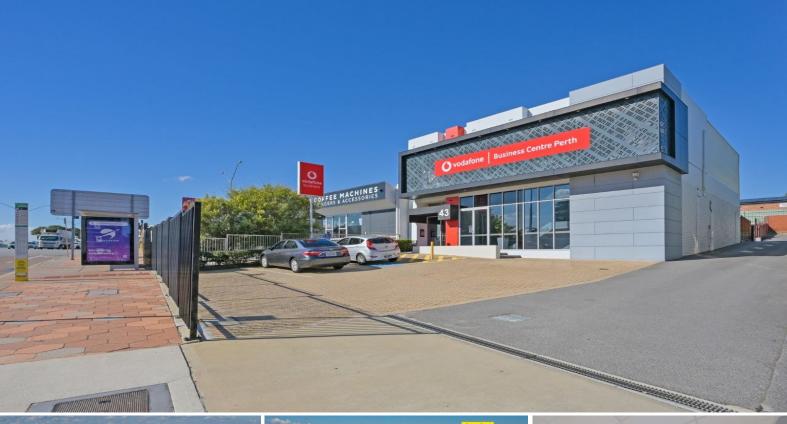

# Ray White.

43 Great Eastern Highway, Rivervale WA 6103

### 448sqm Freestanding Office Building on 809sqm Land

Ray White Commercial WA are pleased to present for sale or lease 43 Great Eastern Highway, Rivervale.

Multiple options exist to lease or purchase a self contained 166sqm office unit, a 198sqm office unit or alternatively lease or buy the whole 448sqm building and the 809sqm of land it sits on!

Key features include:

- Just 5km from the Perth CBD
- Recent substantial high quality refurbishment, building presents as new
- Balanced mix of partitioned and open plan areas
- Offered for sale with vacant possession or partial leaseback from seller
- 11 on site parking bays