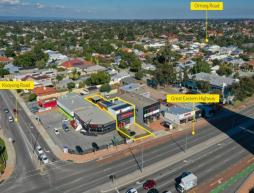

# Ray White.

43 Great Eastern Highway, Rivervale WA 6103

### 448sqm Freestanding Office Building on 809sqm Land

Ray White Commercial WA are pleased to present for sale or lease 43 Great Eastern Highway, Rivervale.

Multiple options exist to lease or purchase a self contained 166sqm office unit, a 198sqm office unit or alternatively lease or buy the whole 448sqm building and the 809sqm of land it sits on!

Key features include:

- Just 5km from the Perth CBD
- Recent substantial high quality refurbishment, building presents as new
- Balanced mix of partitioned and open plan areas
- Offered for sale with vacant possession or partial leaseback from seller
- 11 on site parking bays