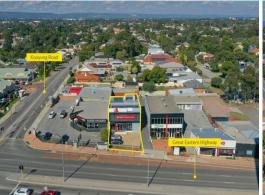

# Ray White.

43 Great Eastern Highway, Rivervale WA 6103

### 448sqm Freestanding Office Building on 809sqm Land

Ray White Commercial WA are pleased to present for sale or lease 43 Great Eastern Highway, Rivervale.

Multiple options exist to lease or purchase a self contained 166sqm office unit, a 198sqm office unit or alternatively lease or buy the whole 448sqm building and the 809sqm of land it sits on!

Key features include:

- Just 5km from the Perth CBD
- Recent substantial high quality refurbishment, building presents as new
- Balanced mix of partitioned and open plan areas
- Offered for sale with vacant possession or partial leaseback from seller
- 11 on site parking bays