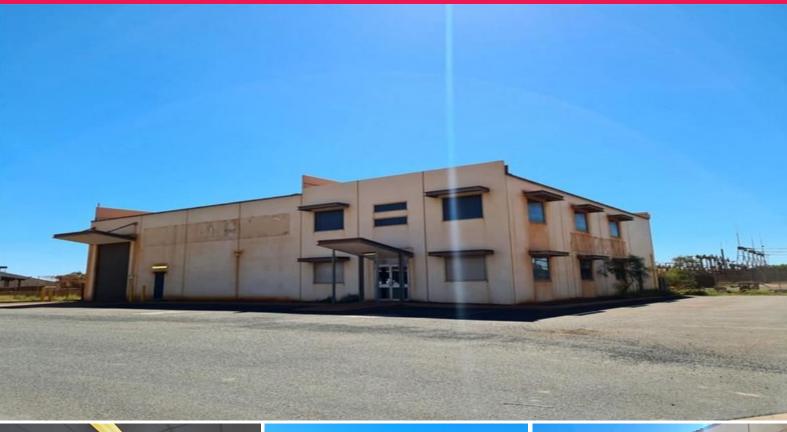

Lot 1618a Wilson Street, Port Hedland WA 6721

## **Excellent Exposure on busy Wilson Street**

Here's an opportunity to acquire a multifunctional property in a sought-after, prime Port location. The property is positioned on busy Wilson Street, right near the busy port operations.

It offers a multitude of uses with a large open plan office/retail/showroom space, separate managers office, male, female and disable toilet, server room, great lunchroom and high clearance, tilt panel workshop. Add to this plenty of off-street parking, this property has it all.

Property features include:

1200sqm block (approx.) Busy Wilson Street location Open plan office or re Industrial FOR LEASE

**Melleny Ams** 

0417428667

Melleny.ams@hfn.com.au