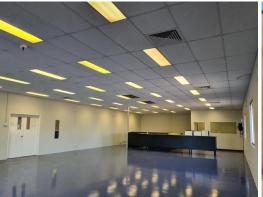

It offers a multitude of uses with a large open plan office/retail/showroom space, separate managers office, male, female and disable toilet, server room, great lunchroom and high clearance, tilt panel workshop. Add to this plenty of off-street parking, this property has it all.