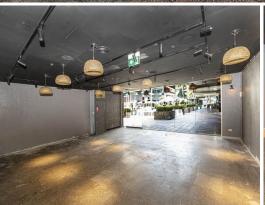

- 114sqm\* shop with prime north aspect
- 8.2m\* wide glass frontage offers excellent exposure
- Concrete flooring, stylish lighting, air-conditioning
- Ideal opportunity for a beautician, nail artist or cafe