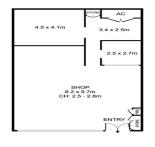

- 114sqm\* shop with prime north aspect
- 8.2m\* wide glass frontage offers excellent exposure
- Concrete flooring, stylish lighting, air-conditioning
- Ideal opportunity for a beautician, nail artist or cafe

Retail

FOR LEASE

114sqm