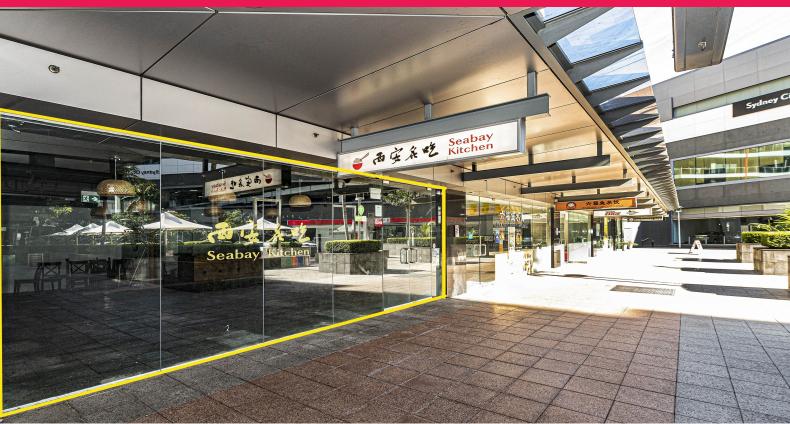

## Highly Visible Shop in a Vibrant Retail Plaza

Occupying a forecourt position beneath Waterloo's landmark 'Aria Apartments', this vacant shop offers an enticing opportunity for a range of businesses. With neighbours including a hairdresser, dumpling bar, Thai massage parlour and bakery, there's plenty of passing foot traffic to take advantage of. On the edge of the city, the premises is set just minutes from Danks Street eateries and offers easy access to arterial roads including the Eastern Distributor and Southern Cross Drive.

- 114sqm\* shop with prime north aspect
- 8.2m\* wide glass frontage offers excellent exposure
- Concrete flooring, stylish lighting, air-conditioning
- Ideal opportunity for a beautician, nail artist or cafe