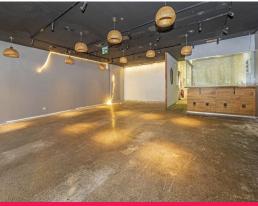

- 114sqm\* shop with prime north aspect
- 8.2m\* wide glass frontage offers excellent exposure
- Concrete flooring, stylish lighting, air-conditioning
- Ideal opportunity for a beautician, nail artist or cafe