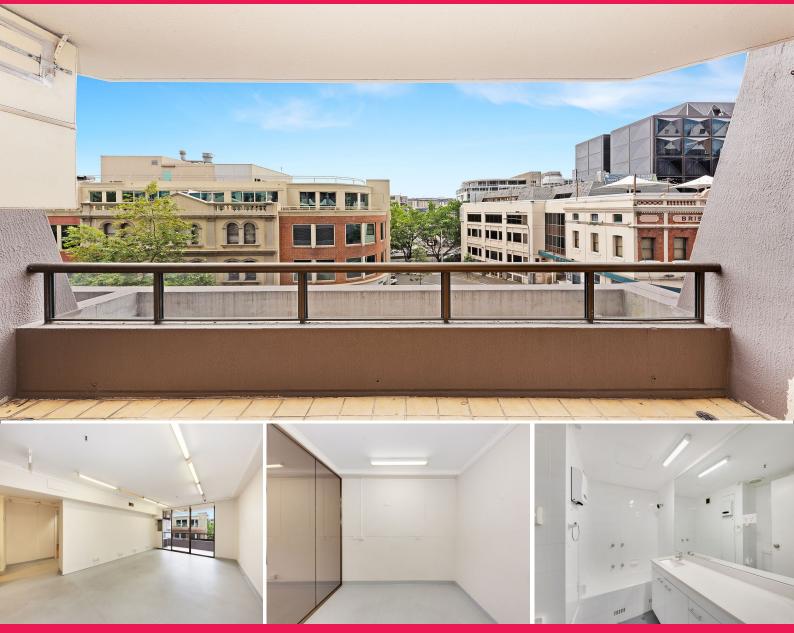

### Mixed use home office

The Chelsea is located on the eastern side of Sussex between Erskine and Kings Streets, close to Wynyard and Town Hall Stations. The building is an 18-storey residential and commercial development comprises residential floors and approx 6 commercial floors and car parking.

The Chelsea is located on the eastern side of Sussex between Erskine and Kings Streets, close to Wynyard and Town Hall Stations. The building is an 18-storey residential and commercial development comprises residential floors and approx 6 commercial floors and car parking.

- Level 1 office comprising 2 balconies and a huge outdoor courtyard
- Pleasant sunny northerly outlook over Sussex Street
- Internal kitchen and two bathrooms, independent air conditioning
- Large car space parking