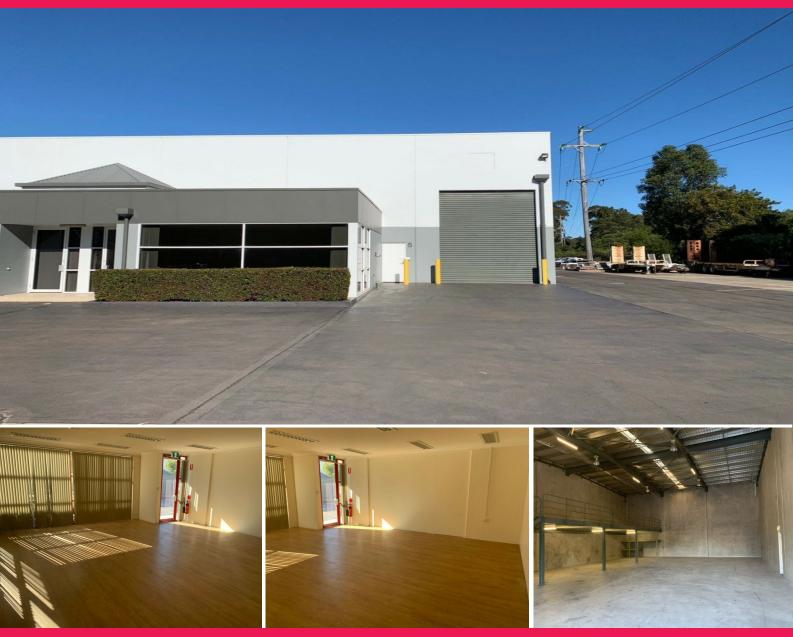

## **QUALITY! POSITION! EXPOSURE!**

NOW LEASING, LARGE 99M2 (approx.) MEZZANINE INCLUDED!!

This near new warehouse combines the perfect blend of Commercial office space with a range of high clearance factory spaces and ample parking.

Re-locate to affordable, attractive accommodation within the Centrals Coasts Premier Estate Now!

Close to the M1 Sydney to Newcastle M1 Motorway, Westfield Shopping Centre, Tuggerah Super Centre, Bunnings Warehouse and Tuggerah Railway Station!

Industrial

FOR LEASE

501sqm

Ty Blanch

L.R.E.Rob Bose

0421 645 961

+61 412 846 273

Phlance phaqker.com.au