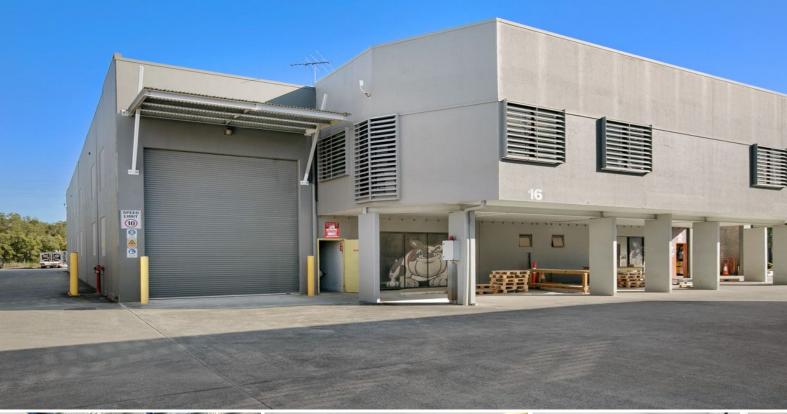

## Ray White.

16/67 Bancroft Road, Pinkenba QLD 4008

## **MODERN 317sqm\* OFFICE/ WAREHOUSE**

- 317sqm\* modern office/ warehouse
- 192sqm\* high bay warehouse
- 77sqm\* first floor office with two partitioned offices & open plan space
- 48sqm ground floor showroom/ reception/ amenities
- Great natural light throughout
- Electric container height roller door
- Full height tilt panel concrete construction
- 3 phase power supply
- Well established industrial precinct