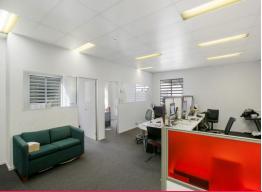

## **MODERN 317sqm\* OFFICE/ WAREHOUSE**

- 317sqm\* modern office/ warehouse
- 192sqm\* high bay warehouse
- 77sqm\* first floor office with two partitioned offices & open plan space
- 48sqm ground floor showroom/ reception/ amenities
- Great natural light throughout
- Electric container height roller door
- Full height tilt panel concrete construction
- 3 phase power supply
- Well established industrial precinct