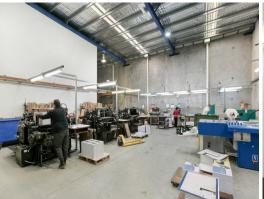

## **MODERN 317sqm\* OFFICE/ WAREHOUSE**

- 317sqm\* modern office/ warehouse
- 192sqm\* high bay warehouse
- 77sqm\* first floor office with two partitioned offices & open plan space
- 48sqm ground floor showroom/ reception/ amenities
- Great natural light throughout
- Electric container height roller door
- Full height tilt panel concrete construction
- 3 phase power supply
- Well established industrial precinct