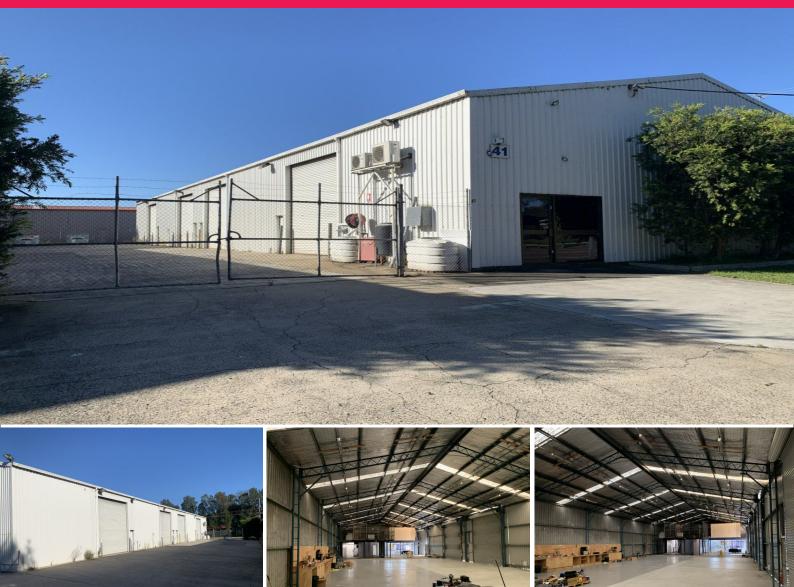

## **CONVENIENT, LARGE INDUSTRIAL PLUS EXPOSURE!**

This excellent factory/warehouse and office is a must to see and consists of (approx.) 695m2 of GFA factory warehouse area, offices and showroom plus (approx.) 696m2 of yard, hardstand and storage areas.

Additional mezzanine of (approx.) 150m2 and four large (high and wide) roller doors. Close to the Sydney to Newcastle M1 Motorway, Westfield Shopping Centre and Tuggerah Railway Station.

You must inspect this large freehold industrial property to truly appreciate the benefits!