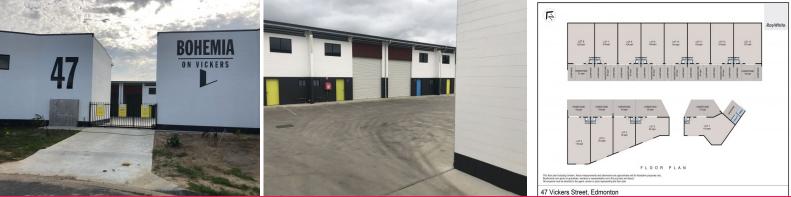

## 12/47 Vickers Street, Edmonton QLD 4869

## Micro Warehouse - 104sqm - Medium Impact Zone

New development recently completed.

The unit has the following:

- ? 4.4metre high clearance remote roller door
- ? Separate entrance door
- ? Services to each unit ready a full bathroom installed in unit 12
- ? 3 phase power is installed to each unit sub-board with 80 amps, which
- is ready for a professional to install the points at a location you request
- ? Three allocated car parks in front of the unit or handstand for storage