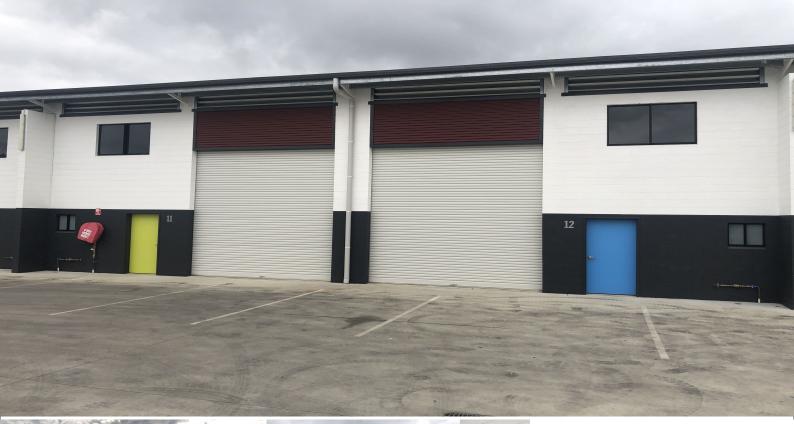

## Micro Warehouse - 104sqm - Medium Impact Zone

New development recently completed.

The unit has the following:

- ? 4.4metre high clearance remote roller door
- ? Separate entrance door
- ? Services to each unit ready a full bathroom installed in unit 12
- ? 3 phase power is installed to each unit sub-board with 80 amps, which
- is ready for a professional to install the points at a location you request
- ? Three allocated car parks in front of the unit or handstand for storage

Contact: Exclusive agent Grant Timmins - Ray White Commercial Cairns for more information.

Showrooms/bulky Goods FOR LEASE

104sqm