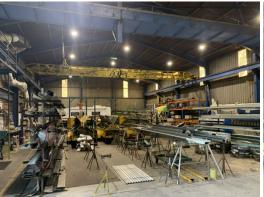

Consisting of approx. 900m2 of GFA with two-story, quality offices and showroom areas PLUS a large mezzanine for storage - this pearler ticks all of the boxes.

Industrial

FOR LEASE

900sqm

CALL NOW AND INSPECT!!