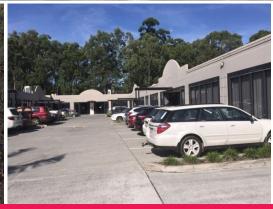

## 146m2 EXECUTIVE OFFICES

- 146m2 Executive Ground Level Offices
- 3 year lease from 13 Apr 2021 with 2x 3 year options
- Net Income: \$25,550pa + GST, outgoings paid by tenant
- Business has operated in this location for approx 20 years, trading for 38 years  $\,$
- Parking at door with double secure parking / storage inside
- 2 unallocated car parks
- Excellent position, close to Hyperdome
- Easy access to M1 Motorway for both north (Brisbane) & southbound (Gold Coast)

Offices

FOR SALE

146sqm