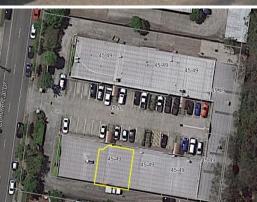

## 146m2 EXECUTIVE OFFICES

- 146m2 Executive Ground Level Offices
- 3 year lease from 13 Apr 2021 with 2x 3 year options
- Net Income: \$25,550pa + GST, outgoings paid by tenant
- Business has operated in this location for approx 20 years, trading for 38 years  $\,$
- Parking at door with double secure parking / storage inside
- 2 unallocated car parks
- Excellent position, close to Hyperdome
- Easy access to M1 Motorway for both north (Brisbane) & southbound (Gold Coast)

Offices

FOR SALE

146sqm