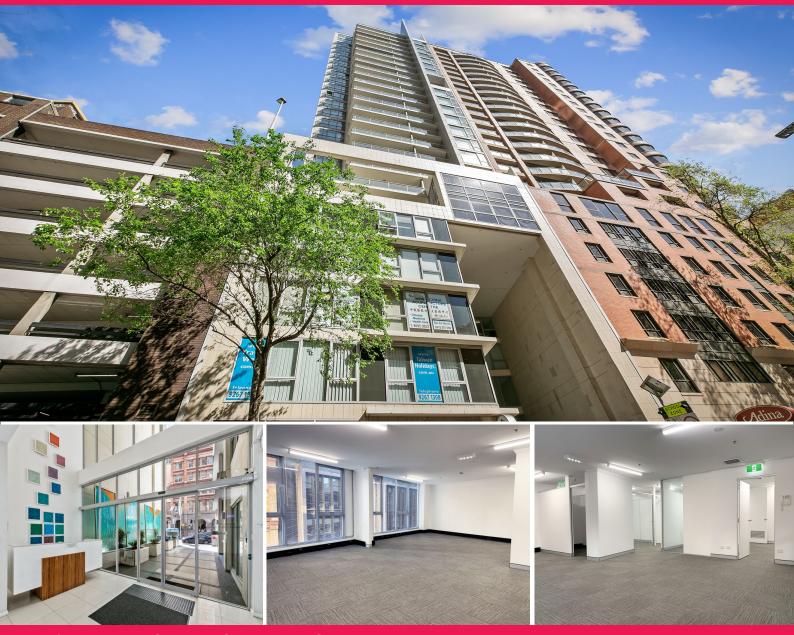

## 4/515 Kent Street, Sydney NSW 2000

## 4/515 Kent Street, Sydney

515 Kent Street is located approximately 100 metres from Town Hall Square comprising resort - style facilities including access to gym, showers & swimming pool.

- Recently renovated fitted office suite
- Freshly painted with new lights, carpet, kitchen and bathroom

- Reception area, boardroom, partitioned offices and open plan work space

- Good natural light on multiple sides overlooking Kent Street
- Priced to lease with all reasonable offers considered

Offices FOR LEASE

124sqm