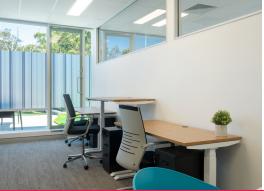

## Simply just move in! All inclusive 4 person office from \$840/ week

Amazing 4 person window office available now. Includes all outgoings. Plus Car Park!

A range of serviced offices and coworking desks available. from 1 person to a 20 person office. Co-working desks only \$499 a month.

Offices

FOR LEASE

Private offices for 4, \$840 p/w. Car Park Included 880sqm