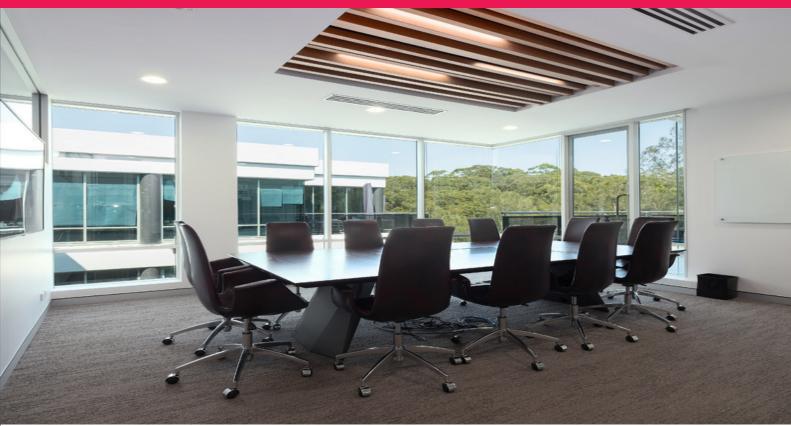

## Simply just move in! All inclusive 4 person office from \$840/ week

Amazing 4 person window office available now. Includes all outgoings. Plus Car Park!

A range of serviced offices and coworking desks available. from 1 person to a 20 person office. Co-working desks only \$499 a month.

## Property Benefits:

- \* Located 20 minutes from Sydney CBD
- \* Abundance of on-site parking
- \* Access to breakout space to relax, cafe on-site, and 200 sqm balcony with recreation break out space to take in the natural landscape.
- \* High quality fit-out and finishes
- \* Onsite reception services
- \* Business grade fibre

Offices

FOR LEASE

Private offices for 4, \$840 p/w. Car Park Included 880sqm