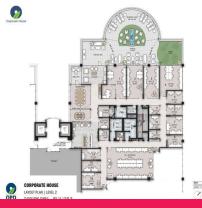

Level 2/25 Ryde Road, Pymble, Pymble NSW 2073

## Simply just move in! All inclusive 4 person office from \$840/ week

Amazing 4 person window office available now. Includes all outgoings. Plus Car Park!

A range of serviced offices and coworking desks available. from 1 person to a 20 person office. Co-working desks only \$499 a month.

## Property Benefits:

- \* Located 20 minutes from Sydney CBD
- \* Abundance of on-site parking
- \* Access to breakout space to relax, cafe on-site, and 200 sqm balcony with recreation break out space to take in the natural landscape.
- \* High quality fit-out and finishes
- \* Onsite reception services
- \* Business grade fibre

Offices

FOR LEASE

Private offices for 4, \$840 p/w. Car Park Included 880sqm



## **Corporate House**

enquiries@corpora