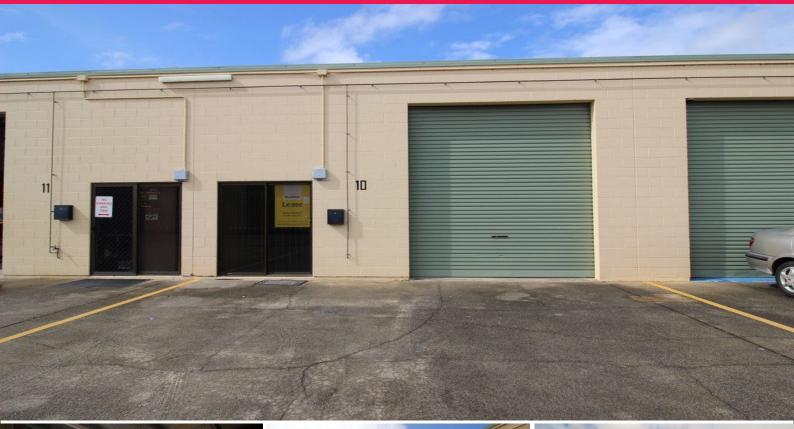

## 10/3 Toohey Street, Portsmith QLD 4870

## 71sqm Warehouse With Office

Affordable 54sqm\* high clearance warehouse with 17sqm\* air conditioned office ideally located close to CBD and southern access.

- High roller door access
- Plus glass shopfront entry with security gate
- Enclosed air conditioned office
- 3 phase power
- Light storage above office
- Off street parking
- Shared amenities
- Concrete block construction

Contact: Exclusive agent Janice Wanklyn - Ray White Commercial on 0408 768 305 For further details and inspection

Industrial FOR LEASE

71sqm