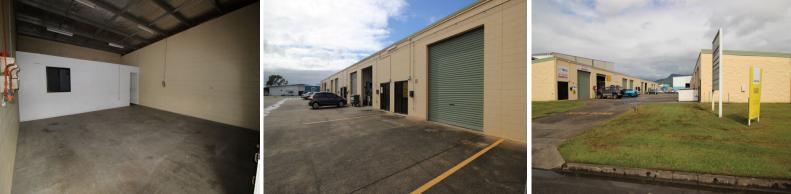

## 10/3 Toohey Street, Portsmith QLD 4870

## 71sqm Warehouse With Office

Affordable 54sqm\* high clearance warehouse with 17sqm\* air conditioned office ideally located close to CBD and southern access.

- High roller door access
- Plus glass shopfront entry with security gate
- Enclosed air conditioned office
- 3 phase power
- Light storage above office
- Off street parking
- Shared amenities
- Concrete block construction

Contact: Exclusive agent Janice Wanklyn - Ray White Commercial on 0408 768 305 For further details and inspection

Industrial FOR LEASE

71sqm