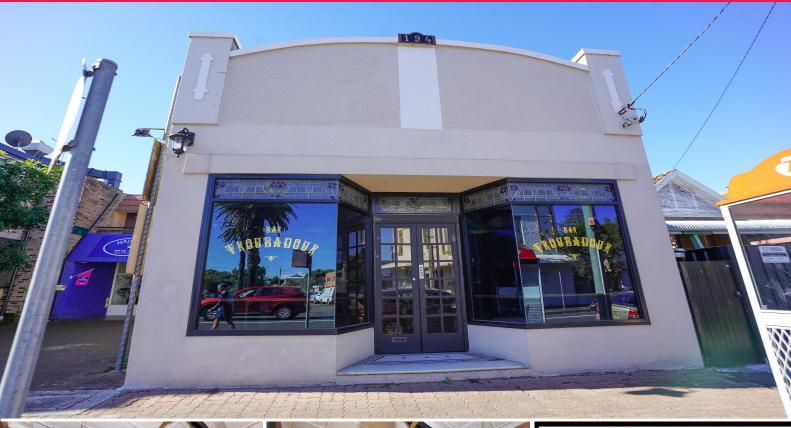

## 194 Pittwater Road, Manly NSW 2095

## LIPTON TEA ROOM....FANCY

- | Unique Manly retail space
- | Internal bar/restaurant space 45m2 (approx.)
- | Commercial kitchen 17m2 (approx.)
- | Includes grease trap and exhaust!
- | Covered courtyard area
- | Just metres from iconic Manly beach
- | Ornate & character filled shop front
- | Previously a successful bar & restaurant
- | Fantastic signage opportunities
- | Build your brand in this renowned seaside suburb
- | Neighbouring retail, restaurants & boutiques
- | Public buses at your doorstep
- | 1.6km to Manly Wharf
- | 3.1km to Westfield Wa