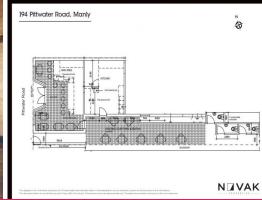

## LIPTON TEA ROOM....FANCY

- | Unique Manly retail space
- | Internal bar/restaurant space 45m2 (approx.)
- | Commercial kitchen 17m2 (approx.)
- | Includes grease trap and exhaust!
- | Covered courtyard area
- | Just metres from iconic Manly beach
- | Ornate & character filled shop front
- | Previously a successful bar & restaurant
- | Fantastic signage opportunities
- | Build your brand in this renowned seaside suburb
- | Neighbouring retail, restaurants & boutiques
- | Public buses at your doorstep
- | 1.6km to Manly Wharf
- | 3.1km to Westfield Wa

Retail

FOR LEASE

45sqm