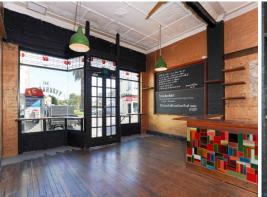

## LIPTON TEA ROOM....FANCY

- | Unique Manly retail space
- | Internal bar/restaurant space 45m2 (approx.)
- | Commercial kitchen 17m2 (approx.)
- | Includes grease trap and exhaust!
- | Covered courtyard area
- | Just metres from iconic Manly beach
- | Ornate & character filled shop front
- | Previously a successful bar & restaurant
- | Fantastic signage opportunities
- | Build your brand in this renowned seaside suburb
- | Neighbouring retail, restaurants & boutiques
- | Public buses at your doorstep
- | 1.6km to Manly Wharf
- | 3.1km to Westfield Wa