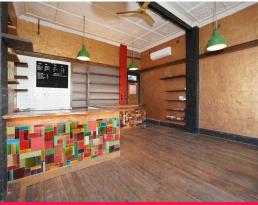

## LIPTON TEA ROOM....FANCY

- | Unique Manly retail space
- | Internal bar/restaurant space 45m2 (approx.)
- | Commercial kitchen 17m2 (approx.)
- | Includes grease trap and exhaust!
- | Covered courtyard area
- | Just metres from iconic Manly beach
- | Ornate & character filled shop front
- | Previously a successful bar & restaurant
- | Fantastic signage opportunities
- | Build your brand in this renowned seaside suburb
- | Neighbouring retail, restaurants & boutiques
- | Public buses at your doorstep
- | 1.6km to Manly Wharf
- | 3.1km to Westfield Wa