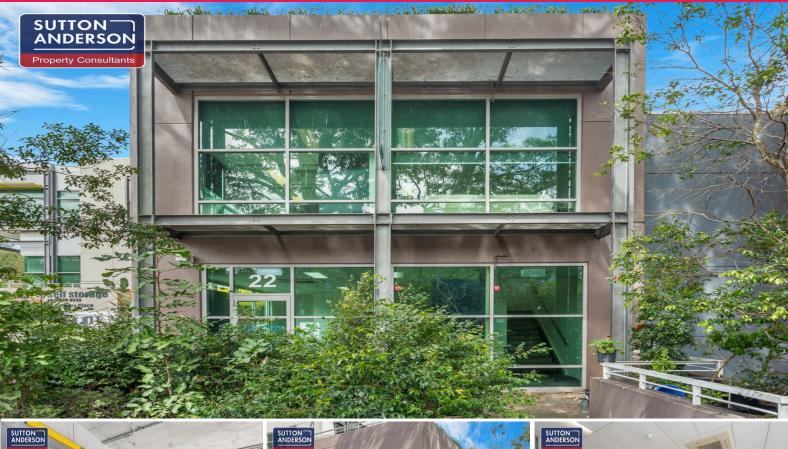

## Unit 22/76 Reserve Road, Artarmon NSW 2064

## **Under Offer - Deposit Taken**

The North Shore Business Centre is located at the Southern end of Reserve Road, directly next to Royal North Shore Hospital & adjacent to the intersection of Frederick Street. It provides direct immediate access to the Gore Hill Freeway, M2 Motorway and the Pacific Highway.

Features include:

- \* Clear span warehouse
- \* Medium clearance warehousing
- \* Open planned office space
- \* Approximately 106 sqm of office
- \* Approximately 150 sqm of warehouse
- \* 4 car spaces
- \* 2 bathrooms
- \* Full kitchenette & re

Industrial FOR LEASE

256sqm