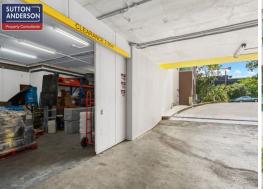

Features include:

- \* Clear span warehouse
- \* Medium clearance warehousing
- \* Open planned office space
- \* Approximately 106 sqm of office
- \* Approximately 150 sqm of warehouse
- \* 4 car spaces
- \* 2 bathrooms
- \* Full kitchenette & re