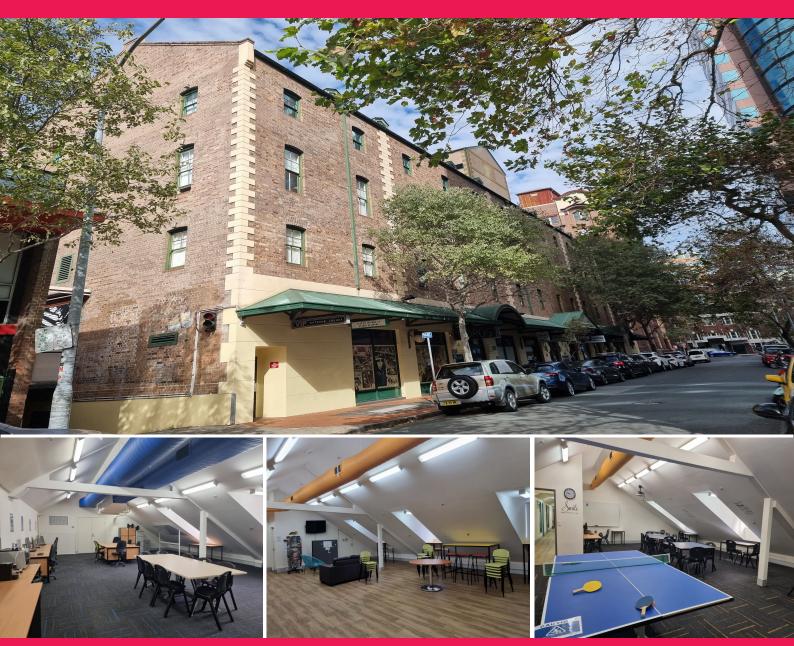

## Various Suites, 84-86 Mary Street

84 Mary Street is located between Foveaux and Albion Streets and is a 2 minute\* walk to Central Station. This heritage property with 3 street frontages was built in the early 1900's to accommodate warehouse space required by Tooheys and comprises street level retail/commercial, fitness and college and training businesses with various suites for lease and basement parking available separately.

- Ground Floor: 24sqm\* renovated office suite - \$1,000 per month

- Level 1: 1,158sqm\* whole floor - \$650psmpa gross (subdivisions from 450sqm - 650sqm)

- Currently used as a yoga studio, other uses also considered