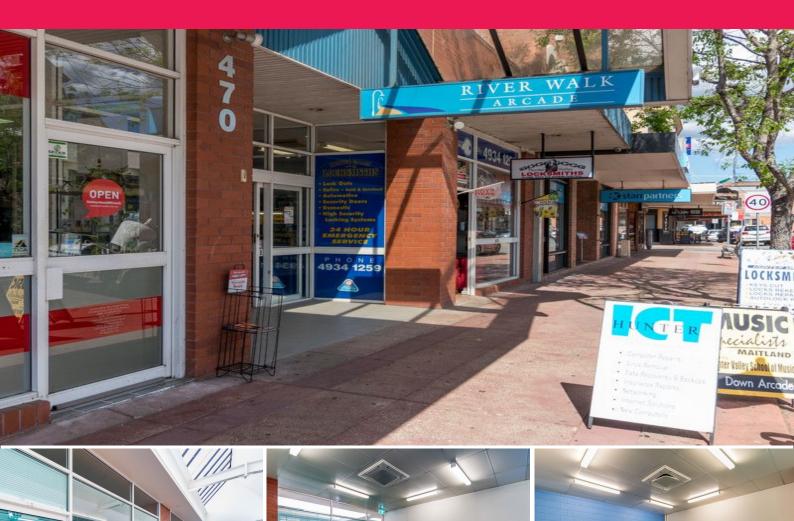

## **Only Unit Available!**

Riverwalk Arcade is a walkthrough arcade located at the Northern end of High Street in the centre of Maitland's CBD, offering high visibility from St Andrews Street and the large Council Carpark at the rear..

This is an ideal opportunity for any small business wanting to obtain an affordable commercial/office space in a great position.

- ? Close to Maitland's award winning 'Levee'
- ? Air-conditioned
- ? Open floor plan
- ? Ample free parking
- ? Kitchenette.