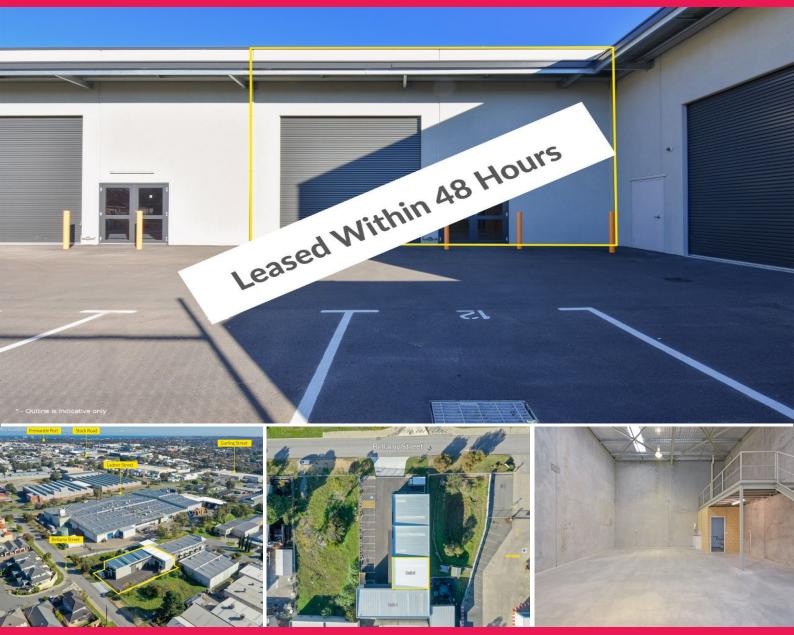

## 3/10 Bellamy Street, O'connor WA 6163

## **Quality Factory Unit**

This quality factory unit for Lease in O'Connor is one of only 4 units in a fully fenced complex. With only three other tenants in the complex, this property provides you the privacy, convenience, and use of the generous number of common car bays.

Features:

- High Truss Warehouse
- Large motorised Roller Door
- 17sqm\* Mezzanine
- 128sqm\* Ground Floor Area
- 14 common car bays
- remote access front gate
- 12m wide crossover

Located within the industrial precinct of O'Connor yet still in close proximity to established communities, this property has multiple easy access to main trav

Industrial FOR LEASE

145sqm