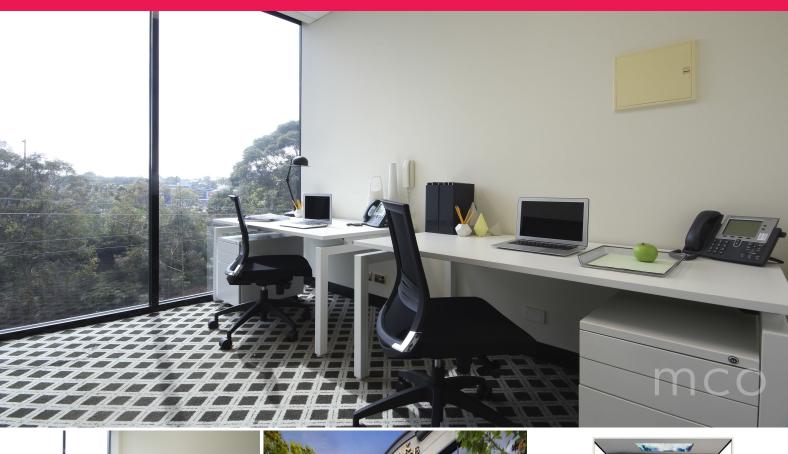

## A light, bright and spacious office in the heart of Malvern!

Walk into suite 308 at Toorak Corporate through a reception area that leads into an open plan office ideal for up to 5 people. Floor to ceiling windows fill the suite with an abundance of natural light, and you will enjoy the convenience of one secure on-site reserved car park.

As tenant at Toorak Corporate you will have access to boardroom and meeting room facilities available for hire, business centre offering admin support and telephone answering services, caf? and dining options, secure undercover storage units and additional car parking (available at an additional cost).