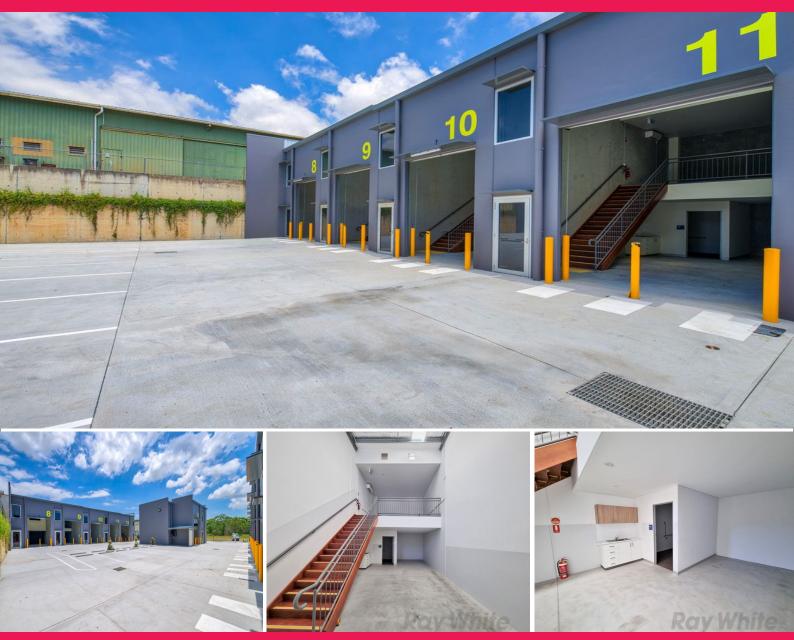

## 11/240 New Cleveland Road, Tingalpa QLD 4173

## 88sqm\* TINGALPA OFFICE / WAREHOUSE UNIT

- 62sqm\* warehouse foot print, electric container height roller door
- 26sqm\* a/c & carpeted mezzanine office or additional storage
- One exclusive car space plus visitor and street parking available
- Amenities include a kitchenette & disabled size bathroom
- Cable-gated general industry site with 24-hour CCTV monitoring
- Just 2.5km\* from the Gateway Motorway
- Available immediately call to arrange an inspection today!
- Lease Price: \$22,000pa + Outgoings + GST (\*approx)