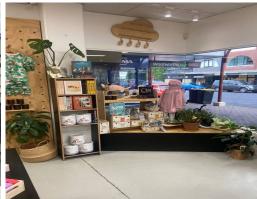

? 172m? - Retail shop

? Air Conditioned with internal male and female toilets

? Kitchenette and storeroom

? Four (4) under cover parking spaces

? Available August 2021

Retail FOR LEASE

172sqm

**Maria Agostino** 