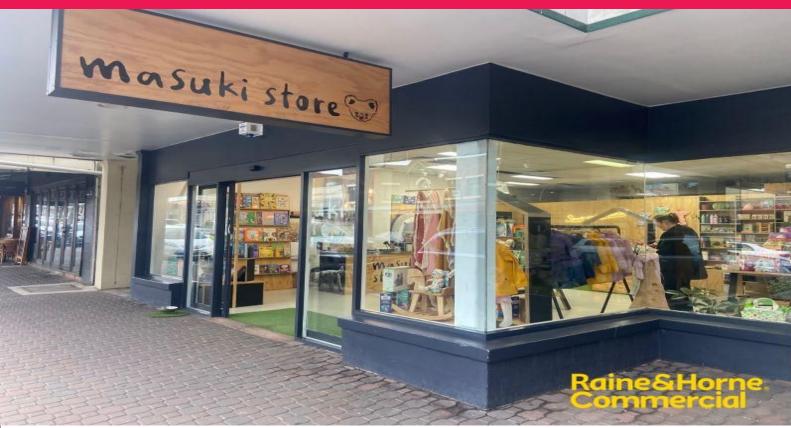

## **Large Retail Shop with Great Window Exposure**

This property is located on the picturesque main street of Bowral noted for its boutiques, antique stores, gourmet restaurants and caf?s. This property is also located on the walkway to Woolworths Supermarket and the undercover parking area.

? 172m? - Retail shop

? Air Conditioned with internal male and female toilets

? Kitchenette and storeroom

? Four (4) under cover parking spaces

? Available August 2021

Retail FOR LEASE

172sqm

**Maria Agostino** 