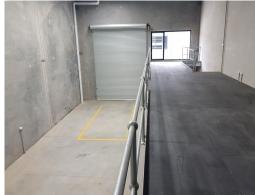

- ? Front unit totalling 205m? Last unit available
- ? 7.5 metre internal clearance
- ? Full height concrete panel construction
- ? 57m? storage mezzanine
- ? Ground floor WC and kitchenette.
- ? Container height roller shutter door access