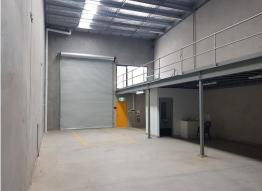

- ? Front unit totalling 205m? Last unit available
- ? 7.5 metre internal clearance
- ? Full height concrete panel construction
- ? 57m? storage mezzanine
- ? Ground floor WC and kitchenette.
- ? Container height roller shutter door access