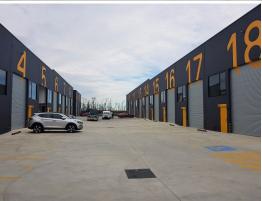

## Unit 18/20 Technology Drive, Appin NSW 2560

## Last Remaining 205m? Industrial Unit For Sale

Ideally located within the recently completed BASEUNIT development at  $20\ \text{Technology}$  Drive.

The subject property is located just off Wilton Road minutes from Appin township and is well connected to all major Sydney and South Coast road networks.

- ? Front unit totalling 205m? Last unit available
- ? 7.5 metre internal clearance
- ? Full height concrete panel construction
- ? 57m? storage mezzanine
- ? Ground floor WC and kitchenette.
- ? Container height roller shutter door access