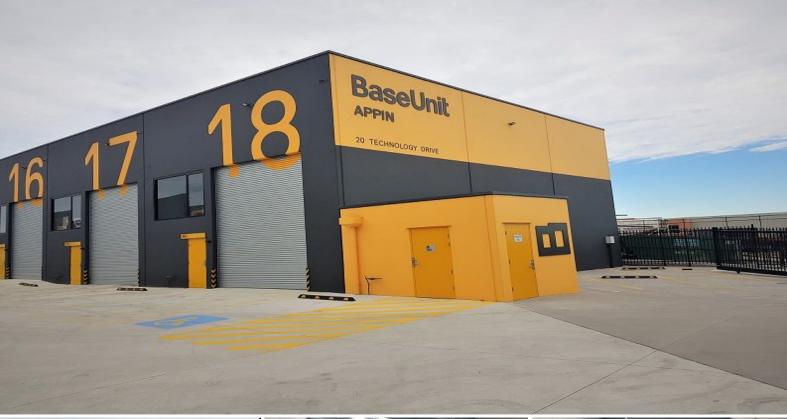

## Unit 18/20 Technology Drive, Appin NSW 2560

## Last Remaining 205m? Industrial Unit For Sale

Ideally located within the recently completed BASEUNIT development at  $20\ \text{Technology}$  Drive.

The subject property is located just off Wilton Road minutes from Appin township and is well connected to all major Sydney and South Coast road networks.

- ? Front unit totalling 205m? Last unit available
- ? 7.5 metre internal clearance
- ? Full height concrete panel construction
- ? 57m? storage mezzanine
- ? Ground floor WC and kitchenette.
- ? Container height roller shutter door access