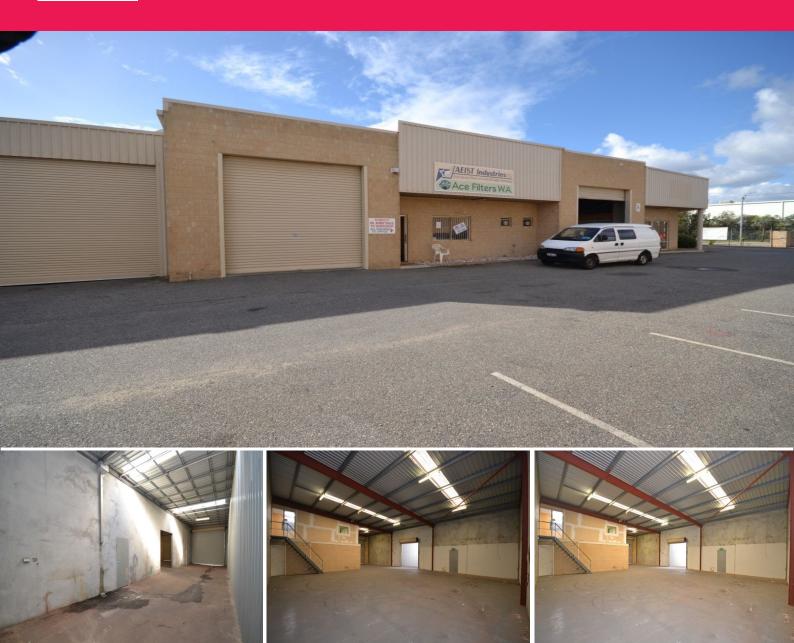

## 291sqm Warehouse with enclosed 97sqm side yard

Ray White Commercial (WA) is pleased to present 2/11 Oxleigh Dive, Malaga for lease.

The property is positioned in a neat complex of 4 strata units and is strategically located only a few hundred meters from the showroom hub along Beach Road and provides easy access to Malaga Drive, Alexander Drive and Reid Highway.

Property features include:

-291sqm\* of warehouse including 105sqm\* office/reception spread over two levels

-97sqm\* enclosed yard accessible from an internal and external roller door

-Secure complex with ga