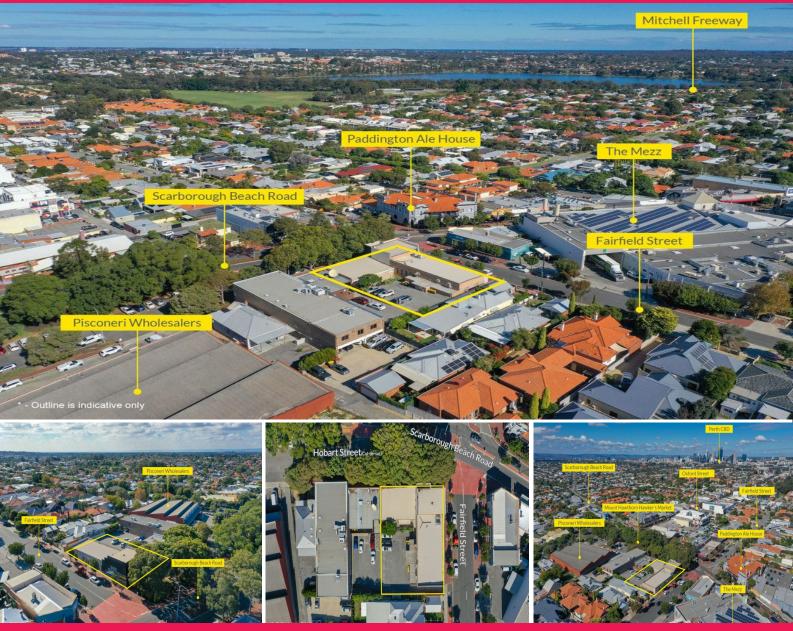

## The Location:

Prominently positioned on the corner of Hobart Street and Fairfield Street boasting excellent exposure to Scarborough beach Road whilst also benefiting from a unique leafy cul-de-sac setting adjoining Axford Park. The property is right in the mix of major activity centres opposite the Paddington Ale House and Mezz Shopping Centre.