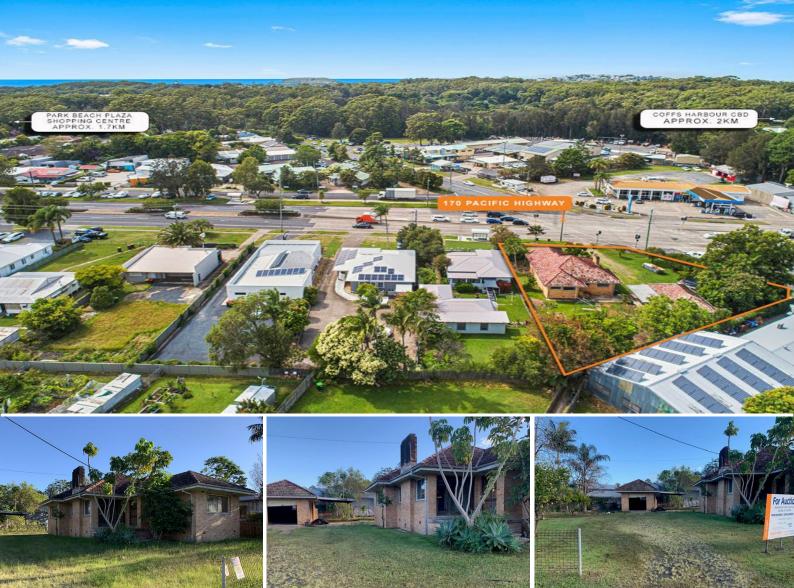

## 170 Pacific Highway, Coffs Harbour NSW 2450

## PACIFIC HIGHWAY DEVELOPMENT SITE

This 1,353sqm development site is positioned prominently on the corner of the Pacific Highway and Marcia Street between Coffs Harbour CBD & the regions largest shopping centre.

Additional key features of the property include:

- Approx. 1,353sqm land area
- Massive expososed corner site/controlled intersection
- Zoned B6 (Enterprise Corridor)
- Strategic location with existing brick dwelling + outbuilding