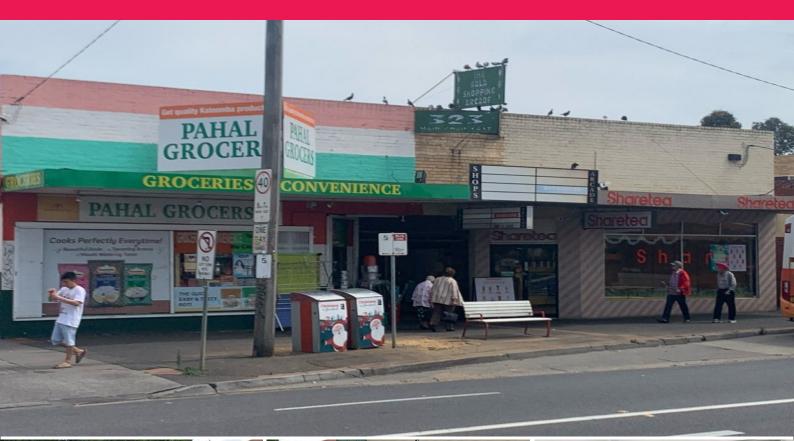

## 323 Main Road East, St Albans VIC 3021

## ST ALBANS FINEST RETAIL ARCADE

Phone enquiries - please quote property ID 26525.

50 SQM shop or office

High Traffic Area RETAIL

Suitable for a variety of uses (STCA)

Retail operators have flexibility with open plan shops within Shopping Arcade. Situated on the bustling Main Road East retail strip, this retail arcade of multi-tenants has the added benefits of high foot traffic. Next door to Woolworths, chemist Warehouse, and across from Commonwealth Bank. Only 80 meters from the new St Albans underground train station. Available Now. Call today