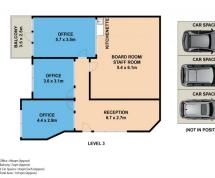

Well presented state of the art office suite with 3 x partitioned offices, rear office space, reception area and ideally located directly in front of the lifts. The building has premium fixtures and fittings. Individually air conditioned with 3 car spaces, great natural light and a private balcony. The most professional layout in the building. The office is fully cabled with nothi

Offices FOR SALE \$450,000 + GST 97sqm

Leigh Hyland

leigh@shorecp.com.au