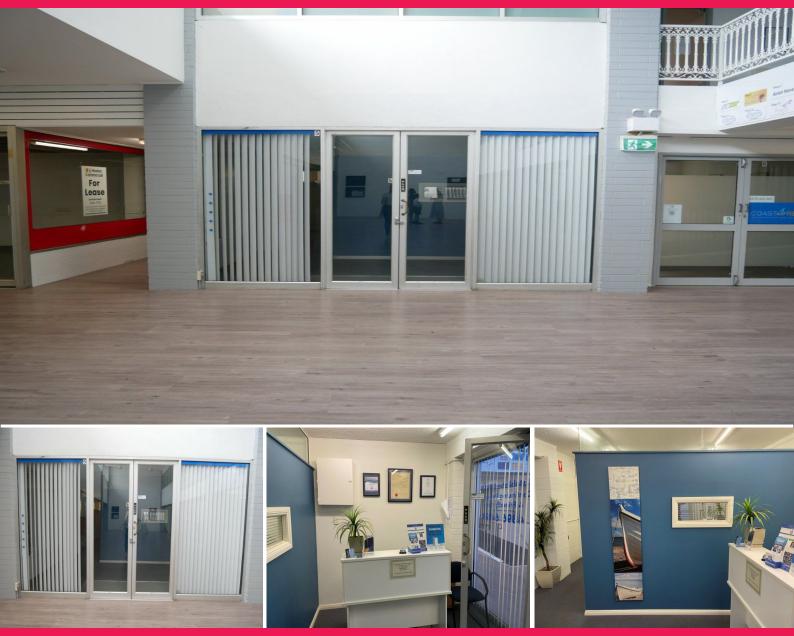

## LJ Hooker Commercial

Shop 5/219 Main Road, Toukley NSW 2263

## BEAUTIFUL ARCADE EXPOSURE FOR YOUR BUSINESS

This outstanding shop of approx. 44m2 would make the perfect office or retail outlet and is also ideal for medical (current use).

With plenty of 'walk through' footfall traffic, this glass frontage shop also has some fitout. Awesome parking surroundings!

**BEST VALUE FOR MONEY!** 

CALL NOW AND INSPECT!

Retail

FOR LEASE

44sqm

**Rob Bose** 

+61 412 846 273 Robert.Bose@au.knightfrank.com Ty Blanch L.R.E.A.

0421 645 961

Phance Harker.com.au