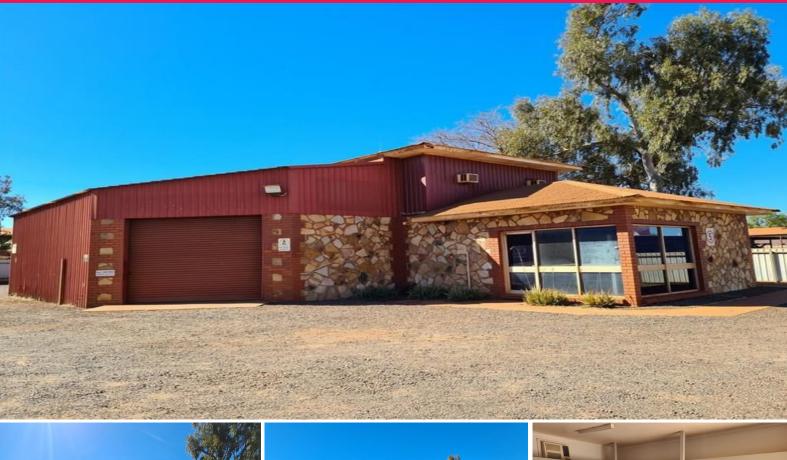

## 3 Bedroom accommodation with Excellent business exposure

With this absolute gem of a property you have all bases covered, it boasts an open plan office space with a large crib room and facilities plus fantastic 3 bedroom accommodation for your staff.

Located between the two high profile streets of Anderson Street and Kingsmill Street in Port Hedland, this property gives you sought after dual access from both streets and excellent exposure for your branded signage.

Industrial FOR LEASE

Property features:

3-bedroom accommodatio

**Melleny Ams** 

0417428667 Melleny.ams@hfn.com.au