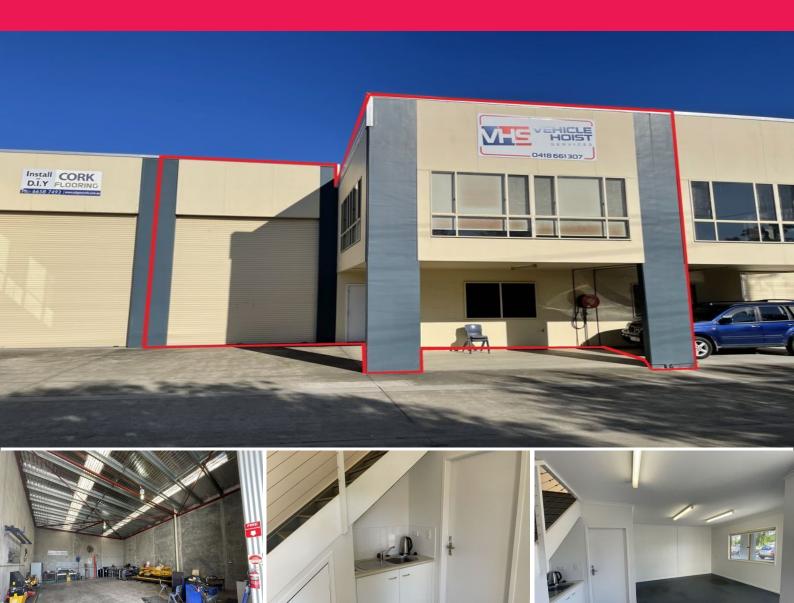

## Modern high clearance warehouse with office space

This modern high clearance warehouse will be sure to attract plenty of interest...

The property includes high clearance roller door access, clear span warehouse, 2 offices with great natural light, kitchenette and disabled bathroom facilities.

One of the few buildings where all units have street frontage, Unit 2 will suit many different business needs.

Approx. 245m2 this unit includes internal amenities and plenty of on site and street parking.