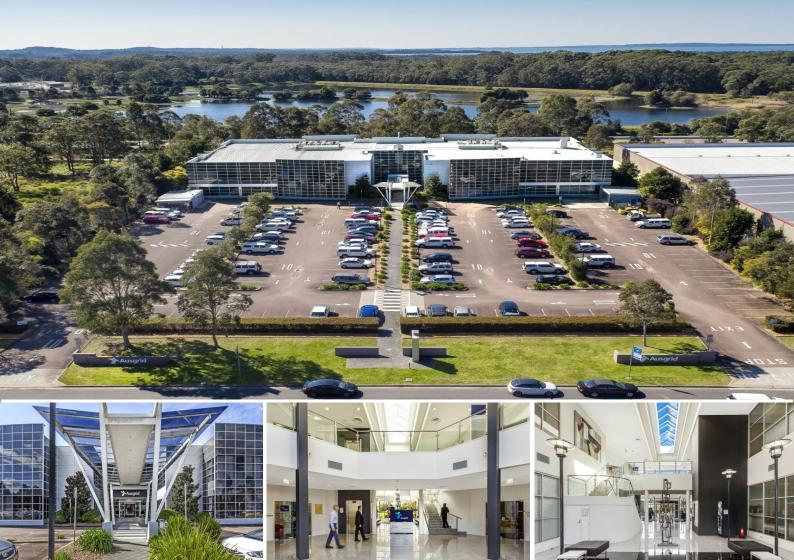

## PREMIUM QUALITY OFFICES WITH MUCH MORE PARKING!

Your business will thrive in this well-appointed suite of approximately 330m2 including 5 large executive offices/ meeting rooms. Flooded with natural light, the offices in this building are some of the best on the Coast!

85% LEASED! DO NOT MISS OUT!

Location:

- Wyong Road exposure with approx. 46,000 passing cars daily
- Within Tuggerah Business Park with B7 zoning, includes medical usage
- Minutes from the M1
- Minutes walk from Tuggerah Railway Station, Westfield and Tuggerah Super Centre

## Building

- Tenancies between 200

Offices

FOR LEASE

333.5sqm

**Rob Bose** 

+61 412 846 273 Robert.Bose@au.knightfrank.com **Ty Blanch L.R.E.A.** 0421 645 961

0-121 0-10 001