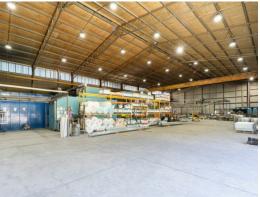

The warehouse area is approx. 1453m2 and constructed of concrete and colorbond

Includes 2 Demag cranes, one being 5 Tonne and the other a 2 Tonne crane (recently certified)

Ceiling height is approx. 8.5m high at eave height and 11m in the centre of building