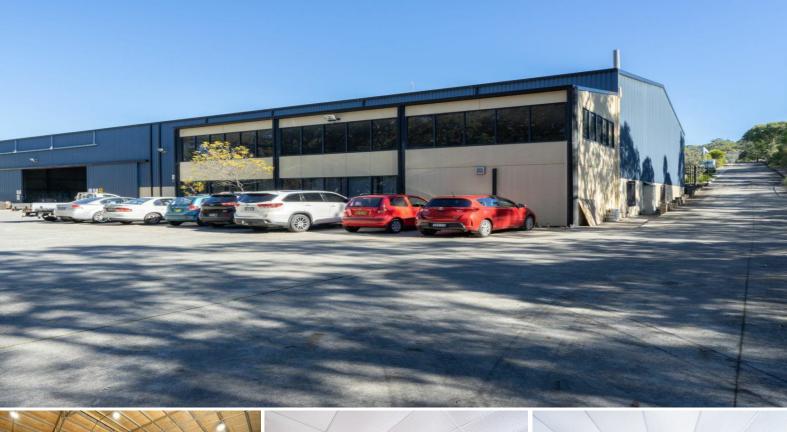

## FREEHOLD INDUSTRIAL WAREHOUSE WITH POWDER COATING PLANT INCLUDED

Freehold Industrial building positioned in the middle of the Somersby Industrial estate.

Total building area is approximately 1698m2 and comprises of a high clearance warehouse and good office space.

The warehouse area is approx. 1453m2 and constructed of concrete and colorbond

Includes 2 Demag cranes, one being 5 Tonne and the other a 2 Tonne crane (recently certified)

Ceiling height is approx. 8.5m high at eave height and 11m in the centre of building