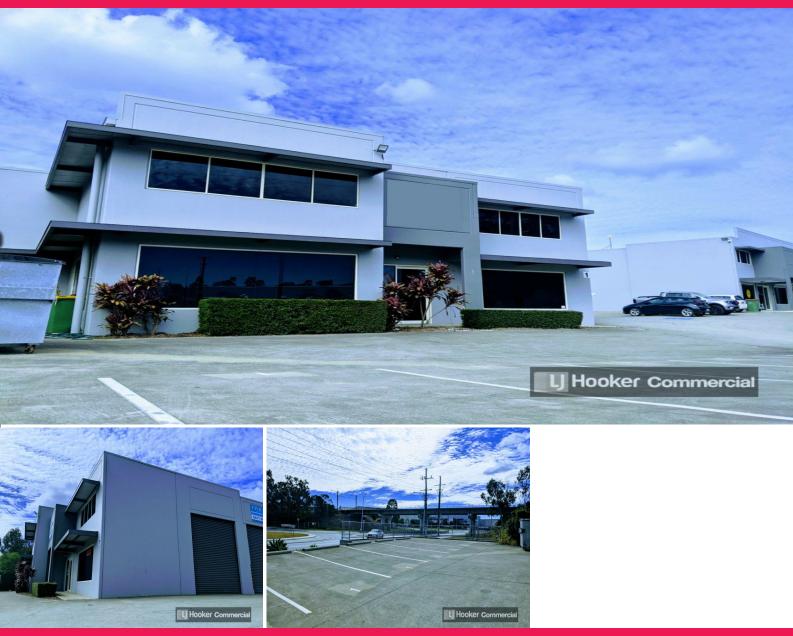

## 1/42 Burnside Road, Ormeau QLD 4208

## Modern High Clearance Warehouse Off M1, Exit 41

- \* 207sqm Office/Warehouse with Burnside Road Frontage
- \* Internal Heights of 5.6m to 6.6m
- \* Electric Roller Door 4.4m H to 3.9m W
- \* Secondary Drive-thru Roller Door
- \* Security system plus a/c Office & Amenities
- \* 6 Exclusive use Car spaces
- \* Contact Exclusive Agent John Barter 0418 632 326 for a Lease Deal Today!

LEASE RATE: Contact Exclusive Agent

OFFICE SPACE: 36 sqm WAREHOUSE SPACE: 171 sqm TOTAL SPACE: 207 sqm Industrial FOR LEASE

FOR LLAS

207sqm