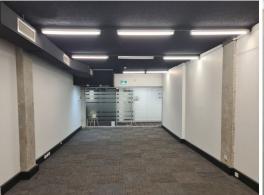

## Office Suite & parking in the heart of Surry Hills, walking distance to Central

- Open plan 65sqm approximately
- Directory signage available
- Air conditioned
- Kitchenette, Male & Female amenities
- Onsite Building Manager and security cameras throughout
- The building is surrounded by bars, restaurants, cafes and walking distance to Woolworths. Bus stop is opposite to the building and is close to Central Station
- Storage units also available, 6sqm & 10sqm
- Basement parking available for additional \$650 + GST per month

Offices

FOR LEASE

Asking \$35,000 gross + GST pa

65sqm