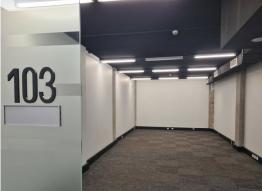

## Office Suite & parking in the heart of Surry Hills, walking distance to Central

- Open plan 65sqm approximately
- Directory signage available
- Air conditioned
- Kitchenette, Male & Female amenities
- Onsite Building Manager and security cameras throughout
- The building is surrounded by bars, restaurants, cafes and walking distance to Woolworths. Bus stop is opposite to the building and is close to Central Station
- Storage units also available, 6sqm & 10sqm
- Basement parking available for additional \$650 + GST per month

Offices

FOR LEASE

Asking \$35,000 gross + GST pa

65sqm