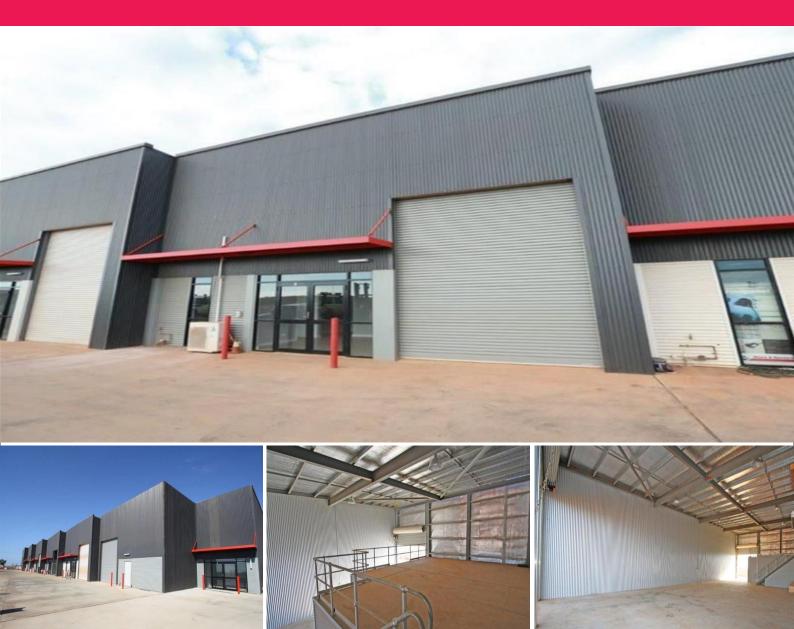

## 5/37 Pinnacles Street, Wedgefield WA 6721

## Sleek clean design offers multipurpose use

Good quality as new workshop with mezzanine floor, offices, kitchen & bathroom facilities. Approximately 297sqm of workshop space with drive through high truss design. Spacious office area with reception, two offices and lunch room.

Property Features: 297sqm (approx) double entry workshop with mezzanine 60sqm (approx) offices, ablutions & lunchroom Split system air conditioning in offices Large Mezzanine Area High Truss Design to maximise use Electric roller door access to drive through warehouse Good location high drive by visibility Small group of tenants Industrial FOR SALE