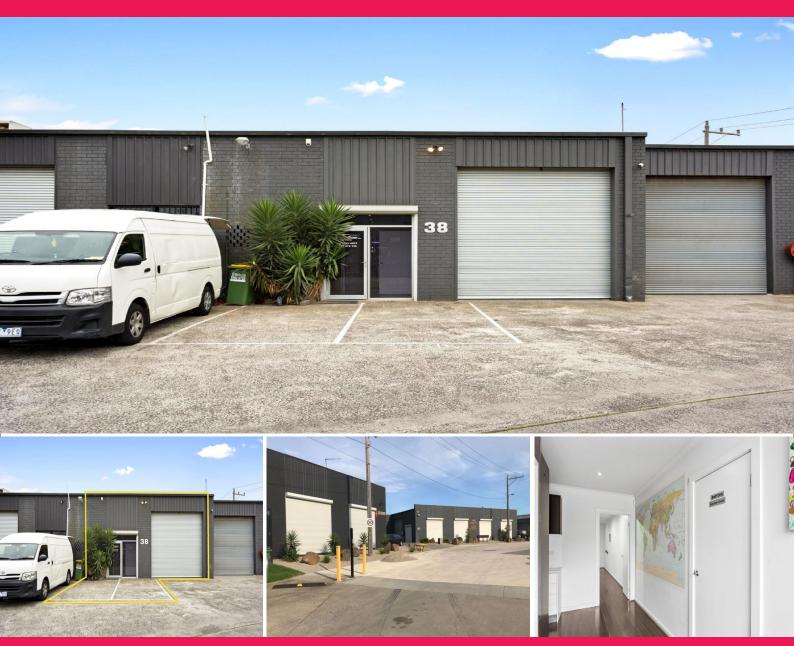

# Modern Industrial Office/Warehouse in Secure Estate ? Occupy or Invest!

Ray White Commercial is pleased to offer for sale via online auction on Thursday 22nd July 2021 @ 12pm on-site, this immaculate industrial warehouse/office located in one of South-East Melbourne's most easily accessible locations. Providing excellent security and low maintenance, this is the perfect property for an owner occupier or astute investor. Inspection will impress.

Property Features Include:

• Total Building Area: 120m2 (approx)

• Two (2) car parks on title

• Lock up, motoris

Industrial FOR SALE

120sqm