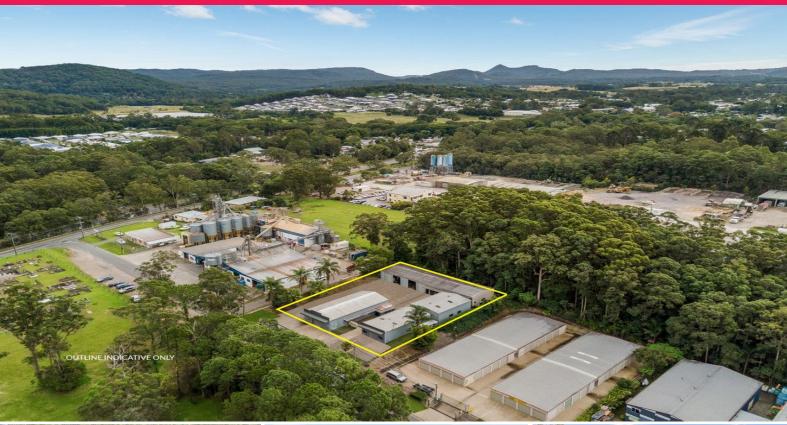

## **Redevelopment Site with Holding Income**

- + 2,178m?\* site with development potential
- + Currently has 5 old-style industrial sheds with a total area of 697m2\*
- + Sheds are fully leased and not strata-titled
- + Plenty of parking available
- + Currently rental income \$52,792 per annum net

Expressions of Interest are invited, closing 4pm Wednesday 21 July 2021

Call or email David C Smith to inspect the property or find out about other suitable options.

\* Approx.

Industrial

FOR SALE

697sqm