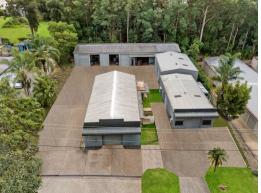

## **Redevelopment Site with Holding Income**

- + 2,178m?\* site with development potential
- + Currently has 5 old-style industrial sheds with a total area of 697m2\*
- + Sheds are fully leased and not strata-titled
- + Plenty of parking available
- + Currently rental income \$52,792 per annum net