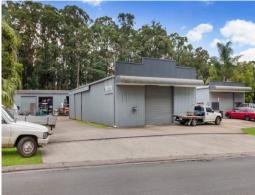

## **Redevelopment Site with Holding Income**

- + 2,178m?\* site with development potential
- + Currently has 5 old-style industrial sheds with a total area of 697m2\*
- + Sheds are fully leased and not strata-titled
- + Plenty of parking available
- + Currently rental income \$52,792 per annum net