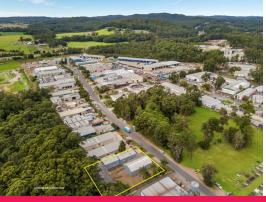

## **Redevelopment Site with Holding Income**

- + 2,178m?\* site with development potential
- + Currently has 5 old-style industrial sheds with a total area of 697m2\*
- + Sheds are fully leased and not strata-titled
- + Plenty of parking available
- + Currently rental income \$52,792 per annum net