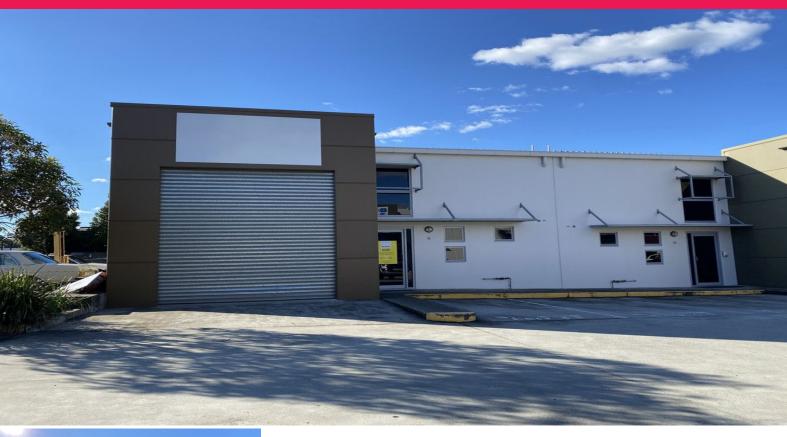

## Modern Warehouse/Workshop

Ray White Commercial Bayside is pleased to present to the market For Lease, Unit 11, 5-11 Jardine Drive, Redland Bay. This modern industrial unit of concrete tilt slab construction is suitable for a range of uses and is available for occupation now. Further details include:

- 155sqm\* Warehouse/workshop
- Front electric container height roller door access
- Front pedestrian glass door access
- Self-contained disability compliant toilet
- 3 phase power
- Exclusive car parks + ample visitor parking available
- Fully secured lock-up compound with gated security at night
- Adjacent to caf?