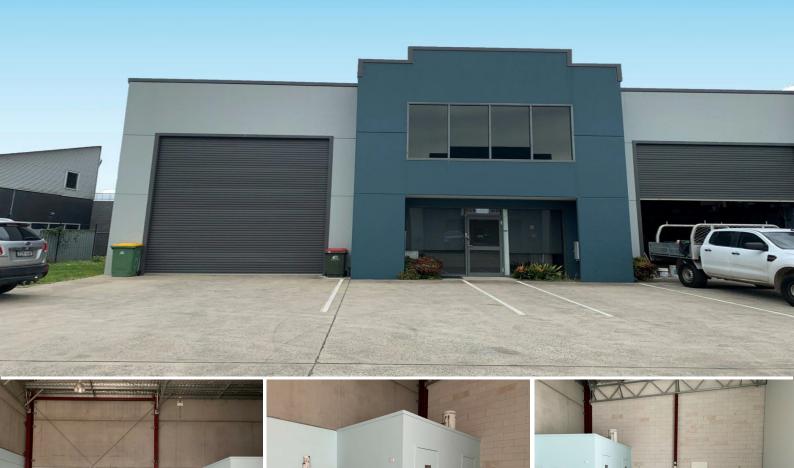

## **BEAUTY OF A BAY - JUST BRILLIANT!**

This quality factory unit of approx. 190m2 ground floor, plus a large (36m2 approx.) mezzanine that has new office fit out upstairs and a showroom/reception.

Located in the heart of Tuggerah Business Park and close to 3 cafes, the M1 Sydney-Newcastle Motorway plus Westfield Tuggerah and Railway Station.

This quality factory/warehouse must be seen to be appreciated!

CALL NOW!

All information contain

Industrial FOR LEASE

226sqm