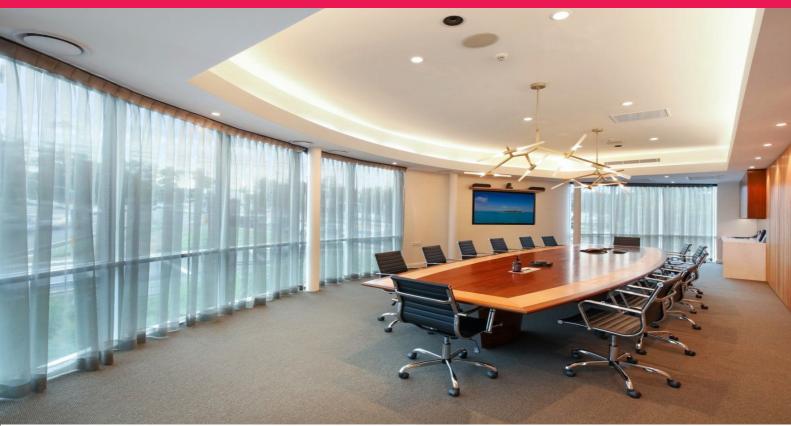

## PREMIUM INVESTMENT

New 3 Year Net Leases With Fixed Increases Property Highlights

TENANT 1 New 3 year net lease + Options.

TENANT 2 New 3 year net lease.

Tenants pays outgoings, as per lease.

Impressive office fit out.

Description

Net leases, tenants pay outgoings, as per the lease. Fixed 3% annual rental increases (\$94,923.00 in 2024)

Net Income: \$86,868 pa + GST

Auction 9 July 2021 at 11am in rooms Lions Clu

Offices