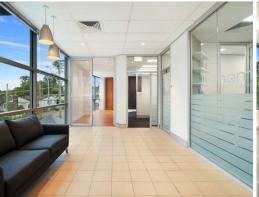

## PREMIUM INVESTMENT

New 3 Year Net Leases With Fixed Increases Property Highlights

TENANT 1 New 3 year net lease + Options.

TENANT 2 New 3 year net lease.

Tenants pays outgoings, as per lease.

Impressive office fit out.

Description

Net leases, tenants pay outgoings, as per the lease. Fixed 3% annual rental increases (\$94,923.00 in 2024)

Net Income: \$86,868 pa + GST

Auction 9 July 2021 at 11am in rooms Lions Clu

Offices