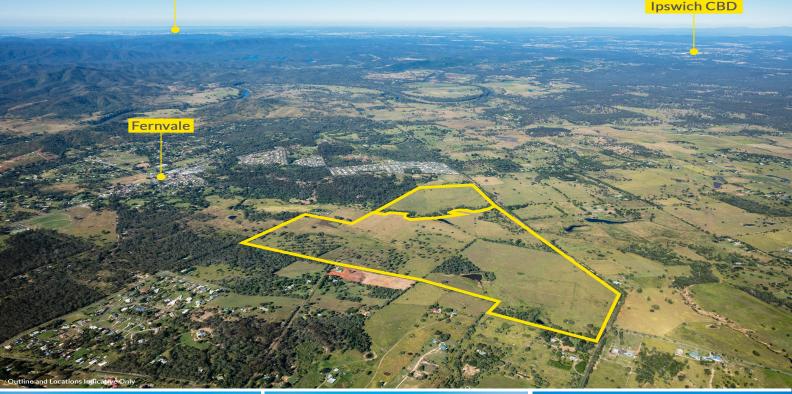

## **APPROVED 1447 LOT SUBDIVISION SEQLD WESTERN CORRIDOR**

- Total land area 153\* hectares 3 titles
- Two separate approvals for 116 large lots (avg. 1,525sqm\*) and 1331 traditional lots (avg. 583sqm\*) respectively
- Potential to significantly increase yield (^STCA)

- 3mins\* to Fernvale town centre and Woolworths anchored shopping centre Easy connectivity to the Warrego Highway allowing access east to Ipswich and Brisbane and west to the Lockyer Valley and Toowoomba - Located next to sold out Honeywood Estate

- 45minutes\* to Brisbane CBD

For further information, please contact the Ray White Special Projects Marketing Agents.

^Subject to Council App

Development FOR SALE

**Tony Williams** 0411822544 tony.williams@raywhite.com