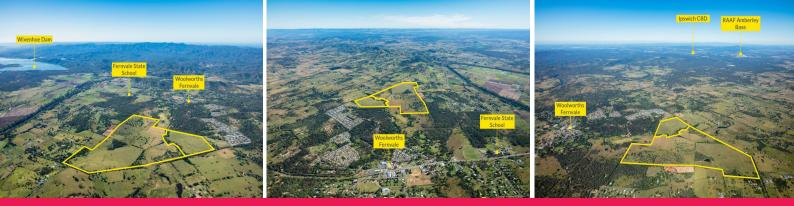

- 3mins\* to Fernvale town centre and Woolworths anchored shopping centre Easy connectivity to the Warrego Highway allowing access east to Ipswich and Brisbane and west to the Lockyer Valley and Toowoomba - Located next to sold out Honeywood Estate

- 45minutes\* to Brisbane CBD

For further information, please contact the Ray White Special Projects Marketing Agents.

^Subject to Council App

Development FOR SALE

**Tony Williams** 0411822544 tony.williams@raywhite.com