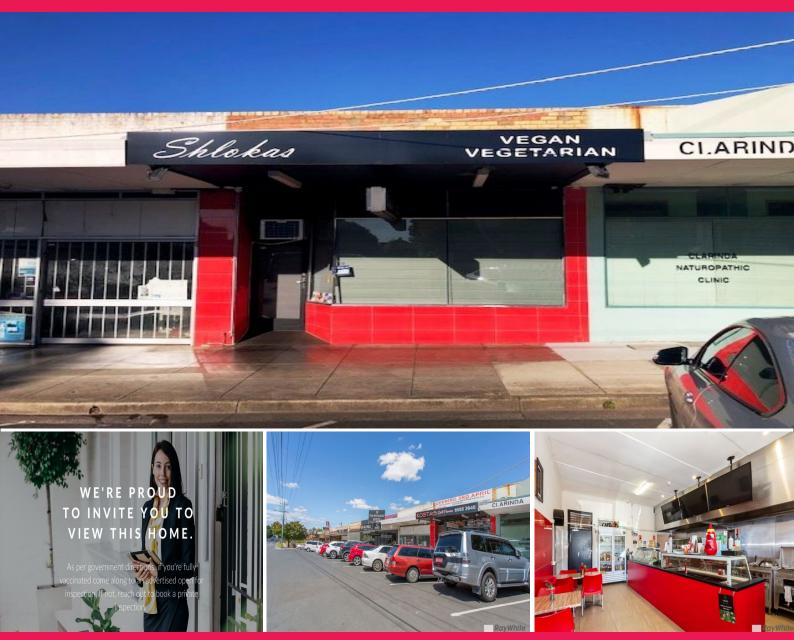

## HIGH EXPOSURE RESTAURANT LEASING OPPORTUNITY - PRICE RECENTLY DISCOUNTED

Outstanding opportunity to secure this established ground floor retail space, some commercial fitout to remain. Currently trading as a Vegetarian restaurant, walk in and start trading!

- ? Building area | 120m2\*
- ? Including retail area | 60m2\*
- ? Walk in cool room, gas & 1500 ltr grease trap connected to building
- ? Cooling and heating in retail area
- ? 2 bedroom dwelling at rear
- ? Inspection will impress!
- ? Available December 2

Retail FOR LEASE

120sqm