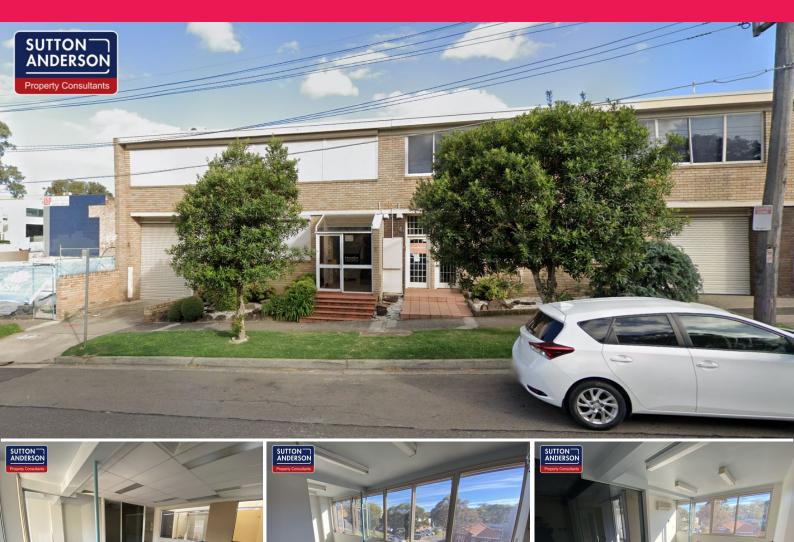

2a/2 - 6 Whiting Street, Artarmon NSW 2064

## **ARTARMON - 2A Whiting Street - Office/Production/Warehouse**

This Bright & Spacious Office/Showroom offers 241sqm of versatile floorspace.

It has a large warehouse area with high ceilings (streaming with natural light) as well as roller door access (NOT suitable for containers), open showroom area, 4 additional offices/work rooms, separate male & female toilets & its own kitchen. It also has 3 undercover car spaces.

It has street level access for clientele as well as rear lane access for deliveries and parking.

It is well presented, secure, spacious & very bright.

For more information please call Jaycob Younan on 0466 729 929 or Hugh Anderson on 0438 007 302 .