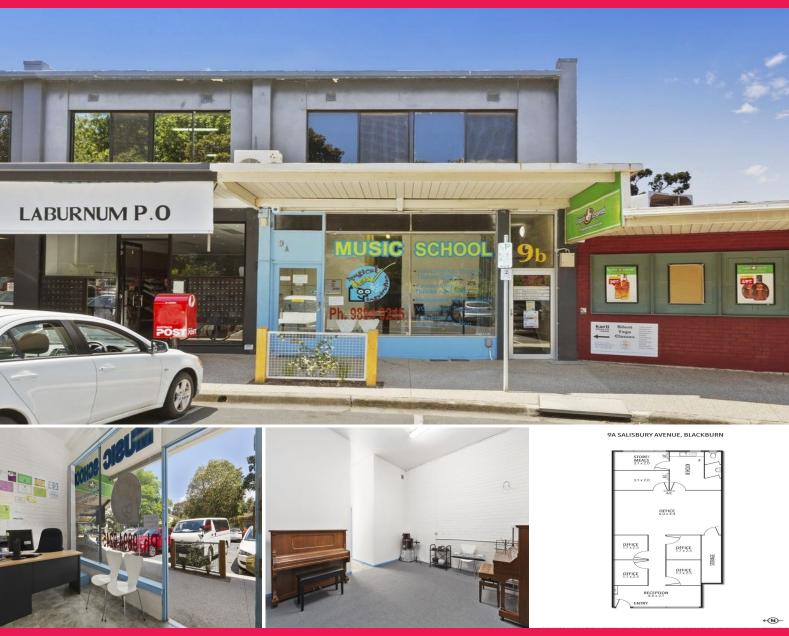

## Ray White

9a Salisbury Avenue, Blackburn VIC 3130

## **Rare Retail Opportunity**

This unique retail opportunity positions itself in an unrivalled location opposite Laburnum Train Station in a charming and highly regarded locale. With ample surrounding car parking, flexible lease terms available and a variance of surrounding retailers, this is an opportunity not to be missed. The flexible layout and characteristics of the premises ensures suitable use for a wide range of uses (STCA).

• Building area | 100m2 approximately

• Kitchen & toilet amenities • Zoning | Commercial 1

Retail FOR LEASE

100sqm