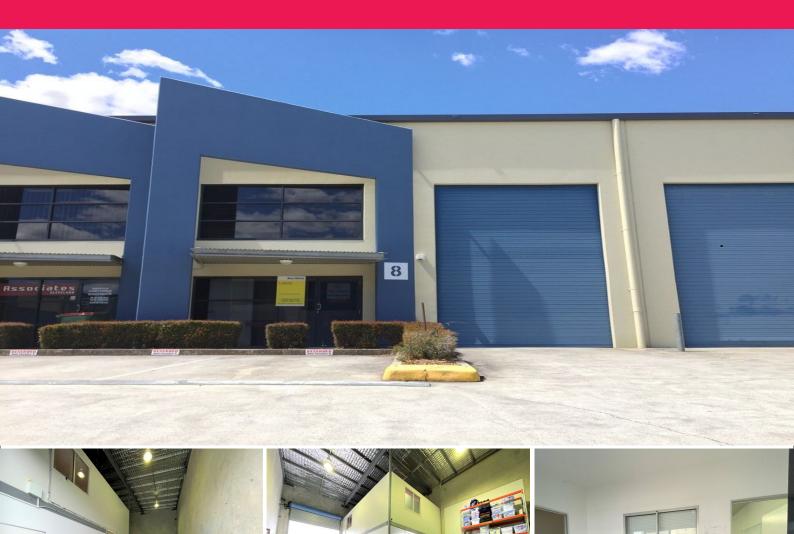

## 190m2\* Warehouse Unit In Clean & Tidy Business Park

- \* 190m2\* concrete tilt panel warehouse with motorised roller door
- \* Incl. 100m2\* of ground floor warehouse area with over 7.2m\* of height
- \* Incl. 90m2\* of office area over 2 levels (45m2\* downstairs & 45m2\* upstairs)
- \* There is a kitchenette in both levels of the office area
- \* Disable sized toilet with entry from warehouse area
- \* High bay lights and insulated roof in warehouse area
- \* 3 phase power point and single phase powers in warehouse
- \* Pallet racking can remain if required by the new tenant
- \* Situated in a well presented, fully fenced and gated business park
- $^{\star}$  Two exclusive car parks in front of unit and extra visitor parking onsite close to the unit
- \* Call exclusive agent for an inspection

Industrial

FOR LEASE

190sqm