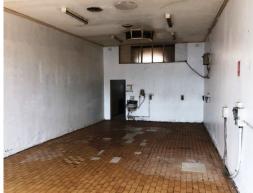

Featuring great street frontage, exhaust provisions and rear access, perfect for hospitality.

Key Features:

? Shopfront/office | 87m2 approx

? Natural Gas & 3 Phase

Retail

FOR LEASE

87sqm

Ray White.