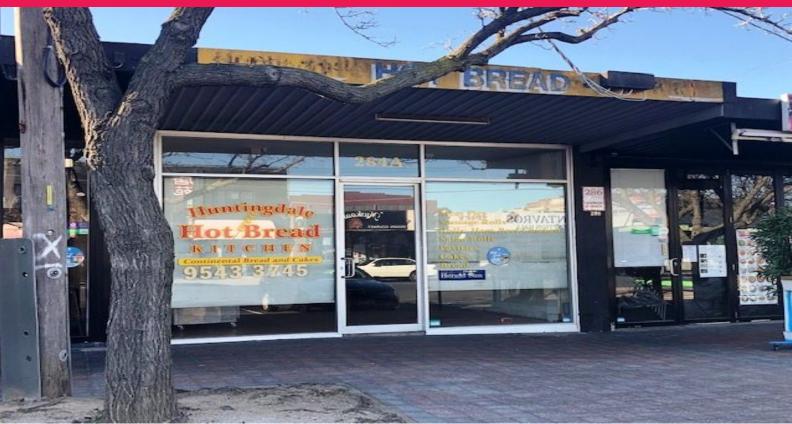

## Ray White.

284a Huntingdale Road, Huntingdale VIC 3166

## Retail / Office Opportunity In the Heart of Huntingdale!

Ray White Oakleigh Commercial is delighted to present 284a Huntingdale Road, Huntingdale for lease!

This prominently positioned retail offering provides the ideal opportunity to secure a location with vast passing traffic in the heart of Huntingdales bustling retail precinct, this property is ripe for the picking!

Featuring great street frontage, exhaust provisions and rear access, perfect for hospitality.

Key Features:

? Shopfront/office | 87m2 approx

? Natural Gas & 3 Phase

Retail

FOR LEASE

87sqm

Ray White.