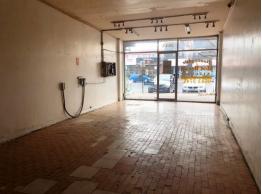

Featuring great street frontage, exhaust provisions and rear access, perfect for hospitality.

Key Features:

? Shopfront/office | 87m2 approx

? Natural Gas & 3 Phase

Retail

FOR LEASE

87sqm

Ray White.